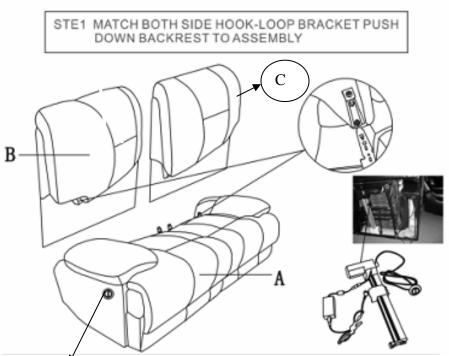

## **COMPONENT LIST (LOVE SEAT)**

| NO. | DRAWING | QTY | DESCRIPTION       |
|-----|---------|-----|-------------------|
| Α   | A       | 1   | SEAT FRAME        |
| В   | B       | 1   | LEFT<br>BACKREST  |
| С   | İ       | 1   | RIGHT<br>BACKREST |

## Please follow the drawings below to assemble the item.

Press the button to control the power mechanism.