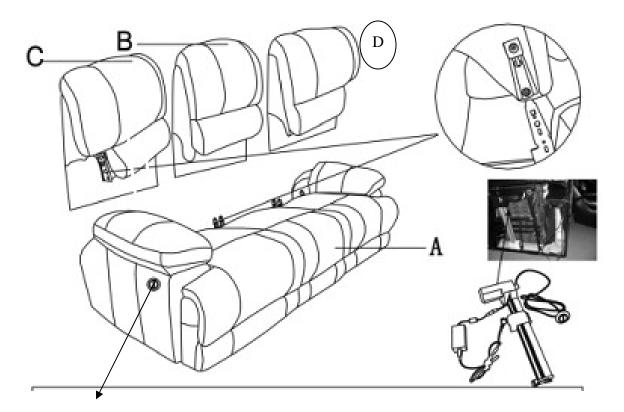

## **COMPONENT LIST (SOFA)**

| NO. | DRAWING | QTY | DESCRIPTION        |
|-----|---------|-----|--------------------|
| А   | · ·     | 1   | SEAT FRAME         |
| В   |         | 1   | MIDDLE<br>BACKREST |
| С   | Ā       | 1   | LEFT<br>BACKREST   |
| D   | Ā       | 1   | RIGHT<br>BACKREST  |

Please follow the drawings below to assemble the item.

Press the button to control the power mechanism.