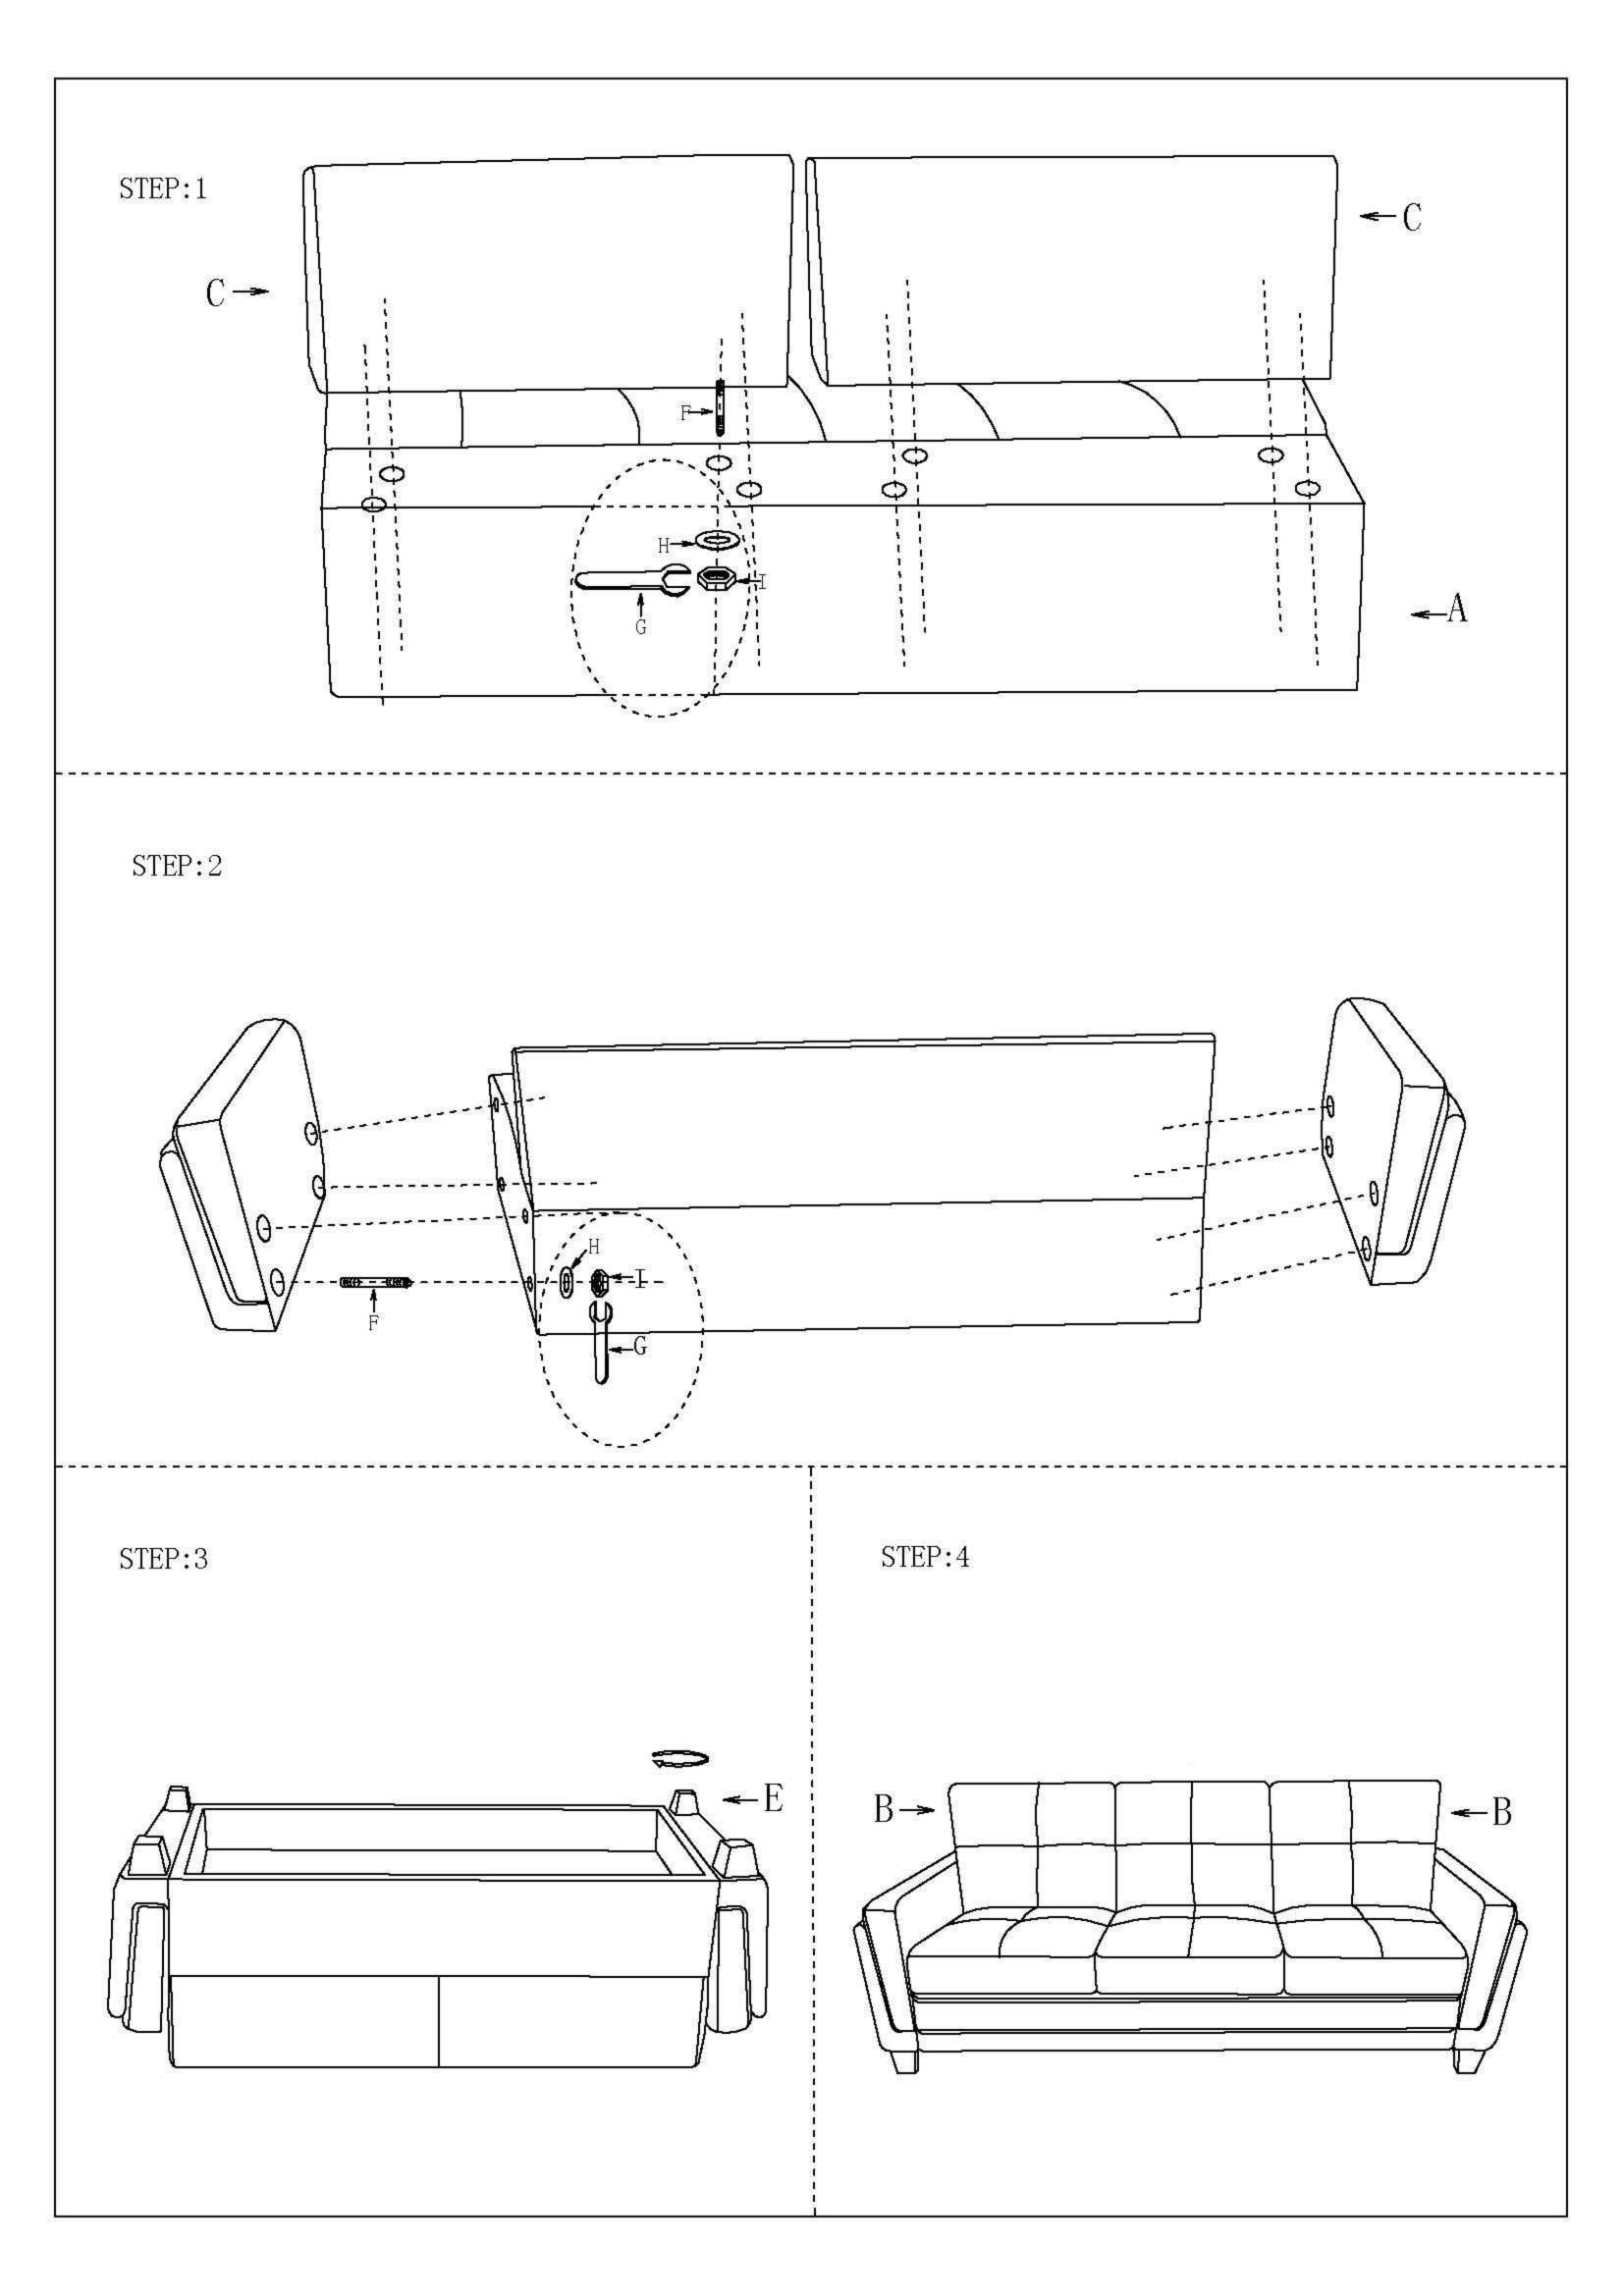

## ASSEMBLY INSTRUCTION FOR 9701BLK-3 SOFA

| PARTS LIST: |                                                  |        |      | HARDWARE: |                          |          |       |
|-------------|--------------------------------------------------|--------|------|-----------|--------------------------|----------|-------|
| NO          | DESCRITION                                       | FIGURE | QRY  | NO        | DESCRITION               | FIGURE   | QRY   |
| A           | Seat                                             |        | 1PC  | F         | Threaded<br>rod(M8*70MM) |          | 16PCS |
| В           | Back Cushion                                     |        | 3PCS | G         | Wrech                    | <b>=</b> | 1pc   |
|             |                                                  |        |      | Н         | Hexagnoal<br>nut(M8)     | 0        | 16PCS |
| C.          | Back Rest                                        |        | 2PCS | I         | Flat<br>washer(M8)       |          | 16PCS |
| D.          | Arm (Right Side<br>Facing & Left<br>Side Facing) |        | 2PCS |           |                          |          |       |
| E           | Leg                                              |        | 4PCS |           |                          |          |       |