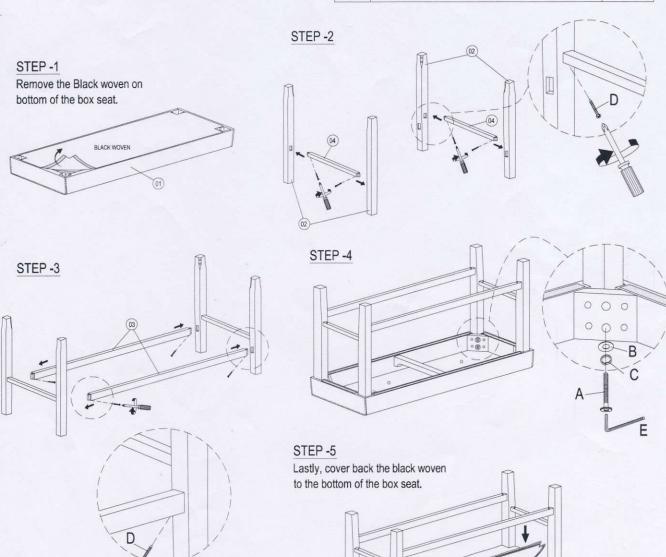

- 01) CUSHION SEAT
- (02) LEG
- 03 LONG STRETCHER
- (04) SHORT STRETCHER

We suggest that you spend a short time reading through this leaflet and the follow the simple step by step instructions.

Do not throw away any of the packaging until you have checked that you have all the component parts and fittings.

## HARDWARE LIST

| NO | DESCRIPTION        |          | QTY |
|----|--------------------|----------|-----|
| Α  | JCBC SCREW 55mm    | <u> </u> | 8   |
| В  | FLAT WASHER        | 0        | 8   |
| С  | SPRING WASHER      | 0        | 8   |
| D  | SCREW M4 X 38mm    | Summin>  | 8   |
| Е  | SHORT ALLEN KEY M4 |          | 1   |

\* NOTE \*

DO NOT TIGHTEN ALL THE SCREWS UNTIL THE CHAIR HAS BEEN PUT ON A FLAT SURFACE TO ADJUST & LEVEL ALL THE LEGS SO THAN THEY DO NOT WOBBLE ONCE ADJUSTER THEN TIGHTEN ALL THE SCREWS.