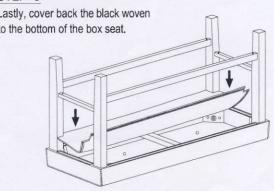

pend a short time reading through this leaflet and the follow the simple step by step instructions.

Do not throw away any of the packaging until you have checked that you have all the component parts and fittings.

Please dispose of the packaging carefully once you have

## HARDWARE LIST

| NO | DESCRIPTION        |          | QTY |
|----|--------------------|----------|-----|
| Α  | JCBC SCREW 55mm    | <u> </u> | 8   |
| В  | FLAT WASHER        | 0        | 8   |
| С  | SPRING WASHER      | 0        | 8   |
| D  | SCREW M4 X 38mm    | Summin>  | 8   |
| Е  | SHORT ALLEN KEY M4 |          | 1   |

\* NOTE \*

DO NOT TIGHTEN ALL THE SCREWS UNTIL THE CHAIR HAS BEEN PUT ON A FLAT SURFACE TO ADJUST & LEVEL ALL THE LEGS SO THAN THEY DO NOT WOBBLE ONCE ADJUSTER THEN TIGHTEN ALL THE SCREWS.