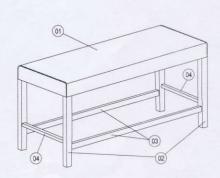

- 01) CUSHION SEAT
- (02) LEG
- 03 LONG STRETCHER
- (04) SHORT STRETCHER

We suggest that you spend a short time reading through this leaflet and the follow the simple step by step instructions.

Do not throw away any of the packaging until you have checked that you have all the component parts and fittings.