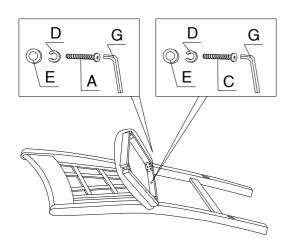

| NO | HARDWARE LIST |                                            | QTY |
|----|---------------|--------------------------------------------|-----|
| Α  | BOLT (LONG)   | ()<br>111111111111111111111111111111111111 | 4   |
| В  | BOLT (MEDIUM) | ()                                         | 4   |
| С  | BOLT (SHORT)  | Omm                                        | 1   |
| D  | SPRING WASHE  | R ©                                        | 9   |
| Е  | FLAT WASHER   | $\bigcirc$                                 | 9   |
| F  | SCREW         |                                            | 6   |
| G  | ALLEN KEY     |                                            | 1   |

STEP 1 - Rear Leg Assembly

STEP 3 - Stretcher Assembly

STEP 4 - Completed Chair