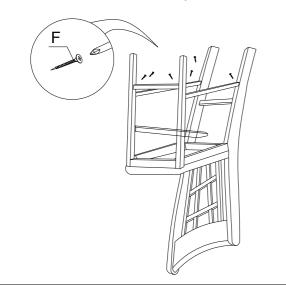

| NO | HARDWARE LIST |                                            | QTY |
|----|---------------|--------------------------------------------|-----|
| Α  | BOLT (LONG)   | ()<br>111111111111111111111111111111111111 | 4   |
| В  | BOLT (MEDIUM) | ()                                         | 4   |
| С  | BOLT (SHORT)  | Omm                                        | 1   |
| D  | SPRING WASHE  | R ©                                        | 9   |
| Е  | FLAT WASHER   | $\bigcirc$                                 | 9   |
| F  | SCREW         |                                            | 6   |
| G  | ALLEN KEY     |                                            | 1   |

STEP 1 - Rear Leg Assembly

STEP 3 - Stretcher Assembly

STEP 4 - Completed Chair