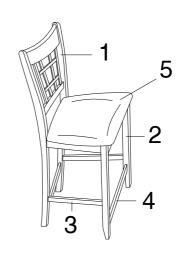

| NO | PART LIST       | QTY |
|----|-----------------|-----|
| 1  | CHAIR BACK      | 1   |
| 2  | FRONT LEG (L&R) | 2   |
| 3  | SIDE STRETCHER  | 2   |
| 4  | FRONT STRETCHER | 1   |
| 5  | CUSHION SEAT    | 1   |

STEP 1 - Rear Leg Assembly

STEP 3 - Stretcher Assembly

STEP 4 - Completed Chair