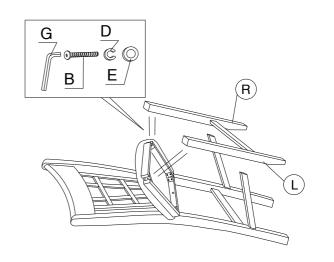

| NO | HARDWARE LIST |                                            | QTY |
|----|---------------|--------------------------------------------|-----|
| Α  | BOLT (LONG)   | ()<br>111111111111111111111111111111111111 | 4   |
| В  | BOLT (MEDIUM) | ()                                         | 4   |
| С  | BOLT (SHORT)  | Omm                                        | 1   |
| D  | SPRING WASHE  | R ©                                        | 9   |
| Е  | FLAT WASHER   | $\bigcirc$                                 | 9   |
| F  | SCREW         |                                            | 6   |
| G  | ALLEN KEY     |                                            | 1   |

STEP 1 - Rear Leg Assembly

STEP 3 - Stretcher Assembly

STEP 4 - Completed Chair