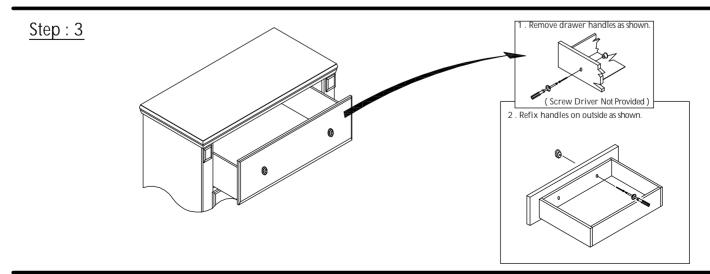

## **ASSEMBLY INSTRUCTION**

Item No: 875 - 9 Description: Chest



## IMPORTANT NOTE:

- Place all wooden parts on a clean and smooth surface such as a rug or carpet to avoid the parts from being scratched.
- Check to be sure that you have all parts and hardware.
- Remove all wrapping materials, including staples & packing straps before you start to assemble.
- Do not tighten all screws / bolts until all completely assembled.
- Keep all hardware parts out of reach of children.

| COMPONENT LIST |             |       |
|----------------|-------------|-------|
| NO             | DESCRIPTION | QTY   |
| 1              | CHEST       | 1 PC  |
| 2              | BUN - FOOT  | 4 PCS |

Step: 1



Step: 2 Place the night stand to upright position.