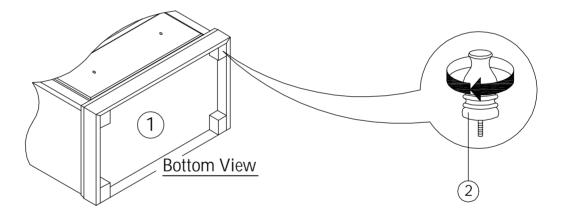

## **ASSEMBLY INSTRUCTION**

Item No: 875 - 9 Description: Chest



## IMPORTANT NOTE:

- Place all wooden parts on a clean and smooth surface such as a rug or carpet to avoid the parts from being scratched.
- Check to be sure that you have all parts and hardware.
- Remove all wrapping materials, including staples & packing straps before you start to assemble.
- Do not tighten all screws / bolts until all completely assembled.
- Keep all hardware parts out of reach of children.

| COMPONENT LIST |             |       |
|----------------|-------------|-------|
| NO             | DESCRIPTION | QTY   |
| 1              | CHEST       | 1 PC  |
| 2              | BUN - FOOT  | 4 PCS |

Step: 1



Step: 2 Place the night stand to upright position.