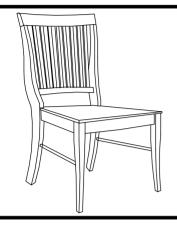

## **ASSEMBLY INSTRUCTION**

Item No: 764S New

**Description: Slat Back Dining Chair** 