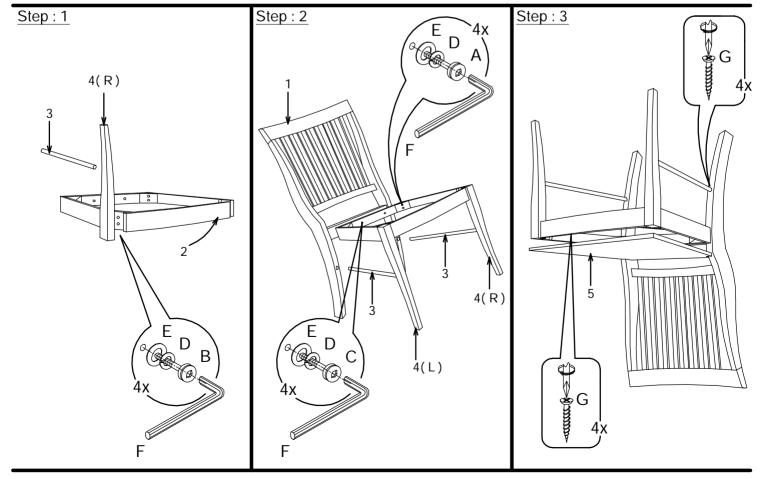

Each Chair

| PARTS LIST |                   |       |  |
|------------|-------------------|-------|--|
| NO         | DESCRIPTION       | QTY   |  |
| 1          | BACK REST         | 1 PC  |  |
| 2          | BOX FRAME         | 1 PC  |  |
| 3          | SIDE STRETCHER    | 2 PCS |  |
| 4          | FRONT LEG (L & R) | 2 PCS |  |
| 5          | WOODEN SEAT       | 1 PC  |  |

|    | HARDWARE LIST           |        |
|----|-------------------------|--------|
| NO | DESCRIPTION             | QTY    |
| A  | JCBC SCREW M6 x 80mm    | 4 PCS  |
| В  | JCBC SCREW M6 x 60mm    | 4 PCS  |
| С  | JCBC SCREW M6 x 40mm    | 2 PCS  |
| D  | SPRING WASHER Ø8 x 15mm | 10 PCS |
| E  | FLAT WASHER Ø8 x 22mm   | 10 PCS |
| F  | ALLEN KEY M4            | 1 PC   |
| G  | CSK SCREW M4 x 32mm     | 8 PCS  |