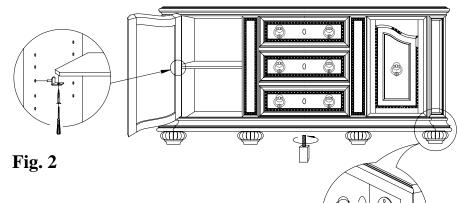

## Note:

Use Adjustable Floor Glide on the front;

Use Floor Glide on the back;

Fig. 3

Fig. 1

- 1.Take out bun feet and the middle of support block from drawer, install into base by turning anticlockwise as shown in Fig 1;
- 2.Adjustable shelves can be moved by removing screws from underside of support pins as shown in Fig 2;
- 3.Put hutch on the top of buffet, rotate the bracket on the back of hutch, then insert wood screws A and tighten properply as shown in Fig 3.