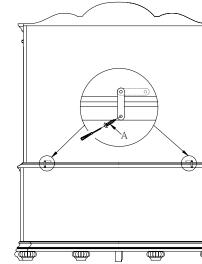

## Note:

Use Adjustable Floor Glide on the front;

Use Floor Glide on the back;

Fig. 3

Fig. 1

- 1.Take out bun feet and the middle of support block from drawer, install into base by turning anticlockwise as shown in Fig 1;
- 2.Adjustable shelves can be moved by removing screws from underside of support pins as shown in Fig 2;
- 3.Put hutch on the top of buffet, rotate the bracket on the back of hutch, then insert wood screws A and tighten properply as shown in Fig 3.