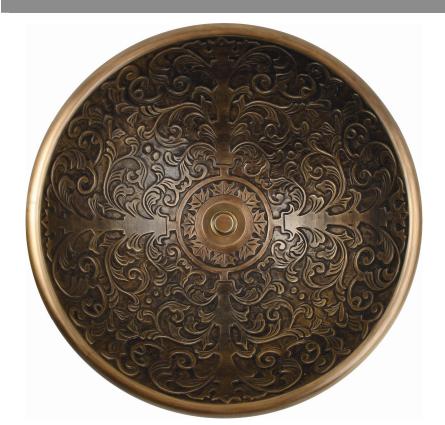

Large Round Brocade B006

## **Description:**

- Vessel Mount or Drop-In
- Cast Bronze

## **Available Finishes:**

| AB | Anitique Bronze                     |
|----|-------------------------------------|
|    | - Finished with a Black/Brown       |
|    | patina and coated with a paste wax  |
|    | - Has a living finish               |
| WB | White Bronze                        |
|    | - Not Plated in Nickel but has      |
|    | appearance of Brushed/ Satin Nickel |
| PW | Pewter                              |