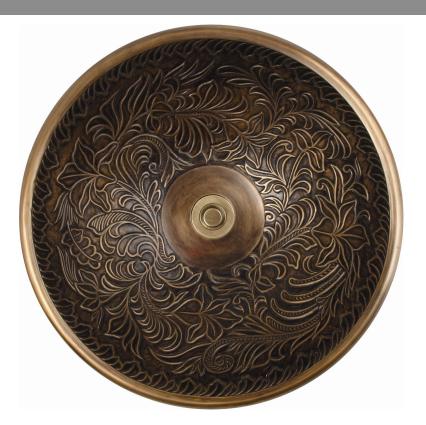

## **Description:**

- Vessel Mount or Drop-In
- Cast Bronze

## **Available Finishes:**

| Available Timsiles. |                                     |
|---------------------|-------------------------------------|
| AB                  | Anitique Bronze                     |
|                     | - Finished with a Black/Brown       |
|                     | patina and coated with a paste wax  |
|                     | - Has a living finish               |
| WB                  | White Bronze                        |
|                     | - Not Plated in Nickel but has      |
|                     | appearance of Brushed/ Satin Nickel |
| PW                  | Pewter                              |
|                     |                                     |

## **Available Drains:**