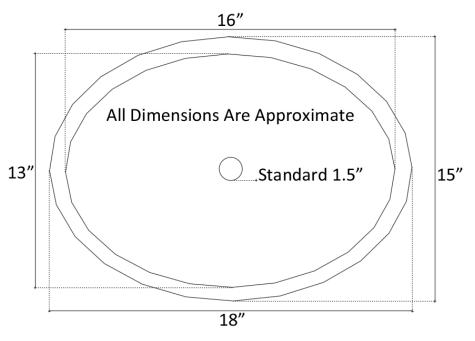

## **Description:**

- Mosaic Interior
- Drop-In or Undermount
- Drain Flange grouted into place, tail piece and additional parts are shipped with sink