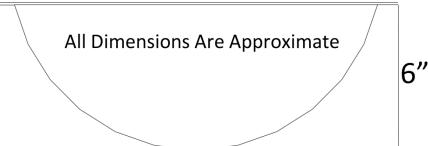

## **Description:**

- Mosaic Interior
- Drop-In or Undermount
- Drain Flange grouted into place, tail piece and additional parts are shipped with sink