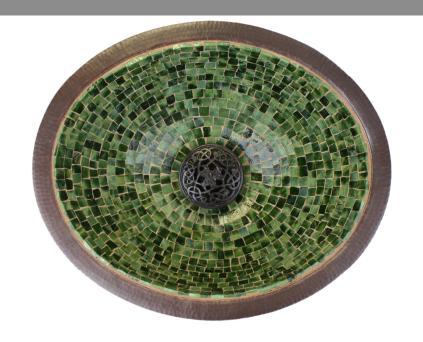

## **Description:**

- Mosaic Interior
- Drop-In or Undermount
- Drain Flange grouted into place, tail piece and additional parts are shipped with sink

## **Available Finishes (Rim):**

DB Dark Bronze
WC Weathered Copper
PN Polished Nickel
SN Satin Nickel
PW Pewter

## **Specify When Ordering:**

| - Pattern |                     |
|-----------|---------------------|
| A         | Single Color        |
| AR        | Single Color Random |
| В         | Polka Dot           |
| C         | Star                |
| D         | Swirl               |
| E         | Windows             |
| F         | Confetti            |
| FR        | Random Confetti     |
| G         | Stripes             |

| - Tile Color (by #)                |                             |  |
|------------------------------------|-----------------------------|--|
| Numbers are grouped by height.     |                             |  |
| Only choose tiles with same height |                             |  |
| 1-12                               | Venetian Glass              |  |
|                                    | (call for pricing on 11-12) |  |
| 13-17                              | Tumbled Stone               |  |
| 18-20                              | Mother of Pearl             |  |

| - Drain Model # & Finish   |                    |  |
|----------------------------|--------------------|--|
| - Standard Drain Included  |                    |  |
| D004                       | Grid Strainer      |  |
| D005                       | Lift & Turn        |  |
| D006                       | Pop-Up w/ lift rod |  |
| Optional at Standard Price |                    |  |
| D101-                      | Decorative Drains  |  |
| D604                       |                    |  |