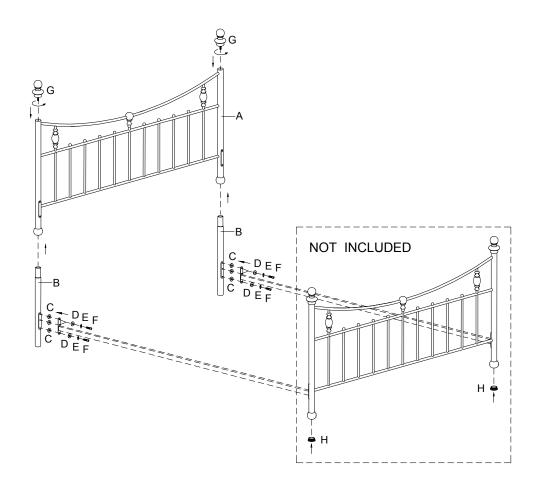

## NOTE: THIS ITEM NOT RECOMMENDED FOR COMMERCIAL USE KEEP THIS DOCUMENT FOR REFERENCE IN CASE PARTS ARE NEEDED DO NOT TIGHTEN SCREWS UNTIL COMPLETELY ASSEMBLED!!

| Nº | DESCRIPTION    |                   | Q' TY |
|----|----------------|-------------------|-------|
| А  | HEADBOARD      |                   | 1PC   |
|    | FULL           | 53-1/2" X 33"     |       |
|    | QUEEN          | 60-1/2" X 33"     |       |
|    | KING           | 76-1/2" X 33"     |       |
| В  | EXTENSION POST | 20-3/4"L          | 2PCS  |
| С  | PLASTIC WASHER | 5/16" DIA.        | 6PCS  |
| D  | FLAT WASHER    | 1/4" DIA.         | 6PCS  |
| E  | LOCK WASHER    | 1/4" DIA.         | 6PCS  |
| F  | BOLT           | 1-1/4" X 1/4"DIA. | 6PCS  |
| G  | TOP FINIAL     | 2-15/16" X 4-1/2" | 2PCS  |
| Н  | FOOT CAP       | 1-1/2"DIA.        | 2PCS  |
|    | ALLEN KEY      | 5/32"             | 1PC   |