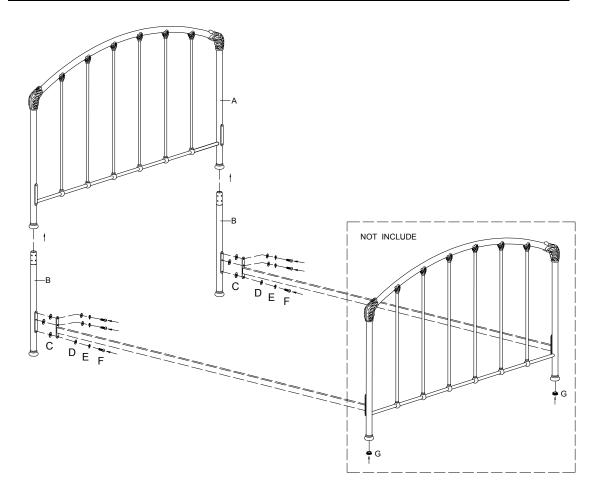

## **ASSEMBLY INSTRUCTIONS**

MODEL: #1764 /1765 /1766 (V#47JS1) (NOV 11/2007)

## NOTE: THIS ITEM NOT RECOMMENDED FOR COMMERCIAL USE KEEP THIS DOCUMENT FOR REFERENCE IN CASE PARTS ARE NEEDED DO NOT TIGHTEN SCREWS UNTIL COMPLETELY ASSEMBLED!!

| Nº | DESCRIPTION    |                   | Q' TY |
|----|----------------|-------------------|-------|
| Α  | HEADBOARD      |                   | 1PC   |
|    | FULL:          | 53-3/4" X 36-1/4" |       |
|    | QUEEN:         | 60-3/4" X 36-1/4" |       |
|    | KING:          | 76-3/4" X 36-1/4" |       |
| В  | EXTENSION POST | 22-5/8"L          | 2PCS  |
| С  | PLASTIC WASHER | 5/16" DIA.        | 6PCS  |
| D  | FLAT WASHER    | 1/4" DIA.         | 6PCS  |
| E  | LOCK WASHER    | 1/4" DIA.         | 6PCS  |
| F  | BOLT           | 1-1/4" X 1/4"DIA. | 6PCS  |
| G  | FOOT CAP       | 1-1/2"DIA.        | 2PCS  |
| Н  | ALLEN KEY      | 5/32"             | 1PC   |