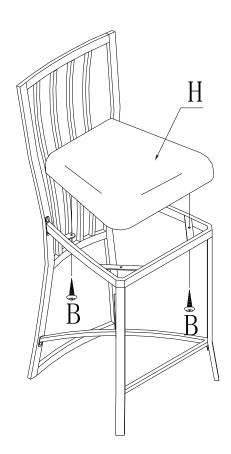

## NOTE: THIS ITEM NOT RECOMMENDED FOR COMMERCIAL USE <u>KEEP THIS DOCUMENT FOR REFERENCE IN CASE PARTS ARE NEEDED</u> DO NOT TIGHTEN SCREWS UNTIL COMPLETELY ASSEMBLED! !

| Nº | DESCRIPTION  | MEASURE             | Q'TY |
|----|--------------|---------------------|------|
| А  | SCREW        | 1/4" X 1/2"         | 8PCS |
| В  | SCREW        | M5 X 3/4"           | 4PCS |
| С  | ALLEN KEY    | 1/4" X 2-1/2"       | 1PC  |
| D  | CHAIR BACK   | 41-1/4" X 15-5/8"   | 1PC  |
| E  | SEAT FRAME   | 15-11/16" X 14-1/2" | 1PC  |
| F  | LEG          | 22"                 | 2PCS |
| G  | METAL FRAME  | 15-11/16"X15-11/16" | 1PC  |
| н  | SEAT CUSHION | 14-3/16" X 14"      | 1PC  |
| I  | SCREW        | 1/4" X 3/8"         | 4PCS |