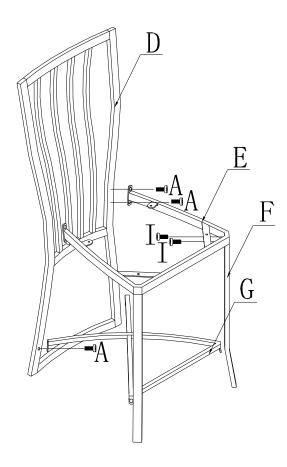

## NOTE: THIS ITEM NOT RECOMMENDED FOR COMMERCIAL USE <u>KEEP THIS DOCUMENT FOR REFERENCE IN CASE PARTS ARE NEEDED</u> DO NOT TIGHTEN SCREWS UNTIL COMPLETELY ASSEMBLED! !

| Nº | DESCRIPTION  | MEASURE             | Q'TY |
|----|--------------|---------------------|------|
| А  | SCREW        | 1/4" X 1/2"         | 8PCS |
| В  | SCREW        | M5 X 3/4"           | 4PCS |
| С  | ALLEN KEY    | 1/4" X 2-1/2"       | 1PC  |
| D  | CHAIR BACK   | 41-1/4" X 15-5/8"   | 1PC  |
| E  | SEAT FRAME   | 15-11/16" X 14-1/2" | 1PC  |
| F  | LEG          | 22"                 | 2PCS |
| G  | METAL FRAME  | 15-11/16"X15-11/16" | 1PC  |
| н  | SEAT CUSHION | 14-3/16" X 14"      | 1PC  |
| I  | SCREW        | 1/4" X 3/8"         | 4PCS |