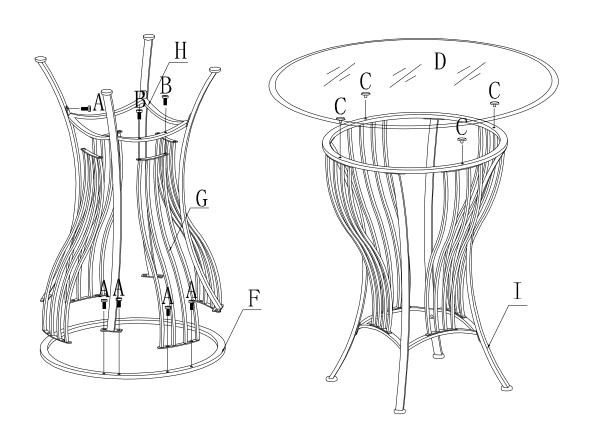

## **ASSEMBLY INSTRUCTIONS**

MODEL: # 4650TP/BA (12/2006) (V#47DN1)

## NOTE: THIS ITEM NOT RECOMMENDED FOR COMMERCIAL USE KEEP THIS DOCUMENT FOR REFERENCE IN CASE PARTS ARE NEEDED DO NOT TIGHTEN SCREWS UNTIL COMPLETELY ASSEMBLED!!

| Nº | DESCRIPTION | MEASURE          | Q'TY  |
|----|-------------|------------------|-------|
| Α  | SCREW       | 1/4" X 1/2"      | 20PCS |
| В  | SCREW       | 1/4" X7/8"       | 8PCS  |
| С  | SUCTION PAD | 1/4"DIA          | 4PCS  |
| D  | GLASS TOP   | 36"DIA X 8mm     | 1PC   |
| E  | ALLEN KEY   | 1/4" X 2-1/2"    | 1PC   |
| F  | METAL RING  | 26"DIA           | 1PC   |
| G  | CONNECT     | 27-3/8" X 6-3/4" | 4PCS  |
| Н  | METAL FRAME | 13" X 13"        | 1PC   |
| I  | TABLE LEG   | 35-1/2"          | 4PCS  |