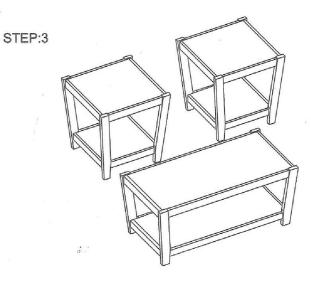

ETELY ASSEMBLED!!

| No | DESCRIPTION         |                          | Q'TY  |
|----|---------------------|--------------------------|-------|
| А  | END TABLE TOP       | 22-7/8" X23-1/8" X2-5/8" | 1PC   |
|    | COFFEE TABLE TOP    | 47" X23-1/8" X2-5/8"     | 1PC   |
| В  | END LEG             | 25-1/4" X2-1/2"          | 4PCS  |
|    | COFFEE LEG          | 21-3/16" X2-1/2"         | 4PCS  |
| С  | END BOTTOM SHELF    | 19-1/4" X19-1/2" X2-1/8" | 1PC   |
|    | COFFEE BOTTOM SHELF | 44"X20-14" X2-1/8"       | 1PC   |
| F  | FLAT WASHER         | 5/16X22mm                | 24PCS |
| E  | LOCK WASHER         | 5/16"                    | 24PCS |
| D  | BOLT                | 5/16"X2-1/4"             | 24PCS |
| G  | ALLEN WRENCH        | 5mm                      | 1PC   |

STEP:1