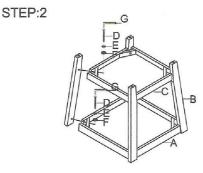

PLETELY ASSEMBLED!!

| No | DESCRIPTION         |                          | Q'TY  |
|----|---------------------|--------------------------|-------|
| А  | END TABLE TOP       | 22-7/8" X23-1/8" X2-5/8" | 1PC   |
|    | COFFEE TABLE TOP    | 47" X23-1/8" X2-5/8"     | 1PC   |
| В  | END LEG             | 25-1/4" X2-1/2"          | 4PCS  |
|    | COFFEE LEG          | 21-3/16" X2-1/2"         | 4PCS  |
| С  | END BOTTOM SHELF    | 19-1/4" X19-1/2" X2-1/8" | 1PC   |
|    | COFFEE BOTTOM SHELF | 44"X20-14" X2-1/8"       | 1PC   |
| F  | FLAT WASHER         | 5/16X22mm                | 24PCS |
| E  | LOCK WASHER         | 5/16"                    | 24PCS |
| D  | BOLT                | 5/16"X2-1/4"             | 24PCS |
| G  | ALLEN WRENCH        | 5mm                      | 1PC   |

STEP:1