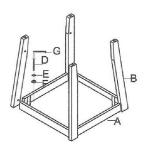

OMPLETELY ASSEMBLED!!

| No | DESCRIPTION         |                          | Q'TY  |
|----|---------------------|--------------------------|-------|
| А  | END TABLE TOP       | 22-7/8" X23-1/8" X2-5/8" | 1PC   |
|    | COFFEE TABLE TOP    | 47" X23-1/8" X2-5/8"     | 1PC   |
| В  | END LEG             | 25-1/4" X2-1/2"          | 4PCS  |
|    | COFFEE LEG          | 21-3/16" X2-1/2"         | 4PCS  |
| С  | END BOTTOM SHELF    | 19-1/4" X19-1/2" X2-1/8" | 1PC   |
|    | COFFEE BOTTOM SHELF | 44"X20-14" X2-1/8"       | 1PC   |
| F  | FLAT WASHER         | 5/16X22mm                | 24PCS |
| E  | LOCK WASHER         | 5/16"                    | 24PCS |
| D  | BOLT                | 5/16"X2-1/4"             | 24PCS |
| G  | ALLEN WRENCH        | 5mm                      | 1PC   |

STEP:1