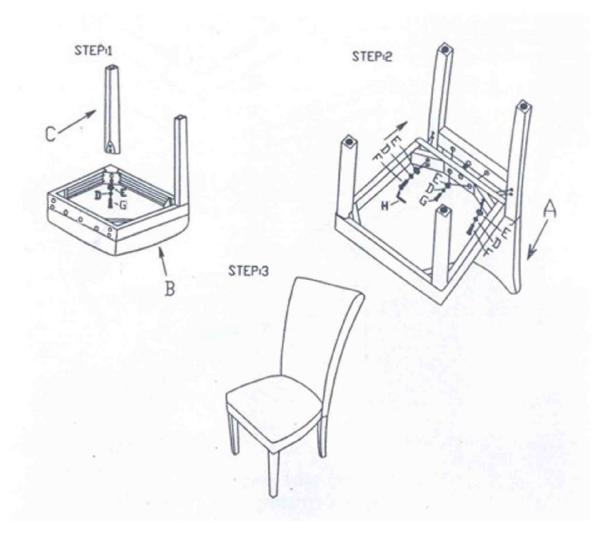

## NOTE: THIS ITEM NOT RECOMMENDED FOR COMMERCIAL USE KEEP THIS DOCUMENT FOR REFERENCE IN CASE PARTS ARE NEEDED DO NOT TIGHTEN SCREWS UNTIL COMPLETELY ASSEMBLED!!

| DO NOT HIGHTEN SCREWS UNTIL COMPLETELY ASSEMBLED!! |             |                       |       |
|----------------------------------------------------|-------------|-----------------------|-------|
| N⁰                                                 | DESCRIPTION |                       | Q'TY  |
| А                                                  | CHAIR BACK  | 19"W X 39"H           | 1PC   |
| В                                                  | SEAT        | 19" X 16-1/2" X5-1/2" | 1PC   |
| С                                                  | FRONT LEG   | 1-3/4" X 16-7/8"      | 2PCS  |
| D                                                  | LOCK WASHER | 5/16" DIA             | 10PCS |
| E                                                  | FLAT WASHER | 5/16" DIA             | 10PCS |
| F                                                  | LONG SCREW  | 5/16" DIA X 4"        | 4PCS  |
| G                                                  | SHORT SCREW | 5/16" DIA X 2-1/2"    | 6PCS  |
| Н                                                  | ALLEN KEY   | 5/16"DIA              | 1PC   |