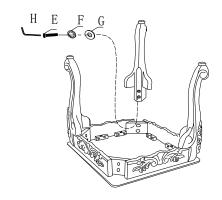

## NOTE: THIS ITEM NOT RECOMMENDED FOR COMMERCIAL USE KEEP THIS DOCUMENT FOR REFERENCE IN CASE PARTS ARE NEEDED DO NOT TIGHTEN SCREWS UNTIL COMPLETELY ASSEMBLED!!

| Nº | DESCRIPTION        |                            | Q'TY   |
|----|--------------------|----------------------------|--------|
| Α  | COCKTAIL TABLE TOP | 47-4/5" X 23-1/2" X 4-5/8" | 1 PC   |
| В  | END TABLE TOP      | 22" X 20" X 4-3/8"         | 2 PCS  |
| С  | COCKTAIL TABLE LEG | 4-1/4" X 4-1/4" X 17-1/2"  | 4 PCS  |
| D  | END TABLE LEG      | 4-1/4" X 4-1/4" X 20-1/2"  | 8 PCS  |
| E  | BOLT               | 5/16"DIA.X2"               | 24 PCS |
| F  | WASHER             | 5/16" X 19MM               | 24 PCS |
| G  | LOCK WASHER        | 5/16"                      | 24 PCS |
| Н  | ALLEN KEY          | 5MM                        | 1 PC   |