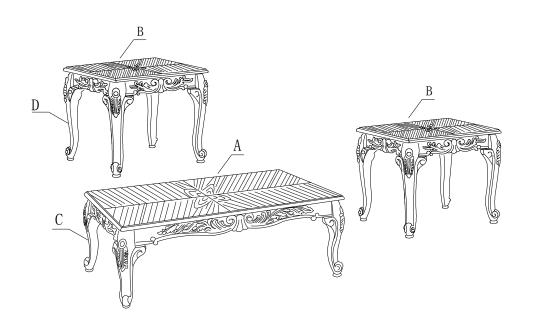

## NOTE: THIS ITEM NOT RECOMMENDED FOR COMMERCIAL USE KEEP THIS DOCUMENT FOR REFERENCE IN CASE PARTS ARE NEEDED DO NOT TIGHTEN SCREWS UNTIL COMPLETELY ASSEMBLED!!

| Nº | DESCRIPTION        |                            | Q'TY   |
|----|--------------------|----------------------------|--------|
| Α  | COCKTAIL TABLE TOP | 47-4/5" X 23-1/2" X 4-5/8" | 1 PC   |
| В  | END TABLE TOP      | 22" X 20" X 4-3/8"         | 2 PCS  |
| С  | COCKTAIL TABLE LEG | 4-1/4" X 4-1/4" X 17-1/2"  | 4 PCS  |
| D  | END TABLE LEG      | 4-1/4" X 4-1/4" X 20-1/2"  | 8 PCS  |
| E  | BOLT               | 5/16"DIA.X2"               | 24 PCS |
| F  | WASHER             | 5/16" X 19MM               | 24 PCS |
| G  | LOCK WASHER        | 5/16"                      | 24 PCS |
| Н  | ALLEN KEY          | 5MM                        | 1 PC   |