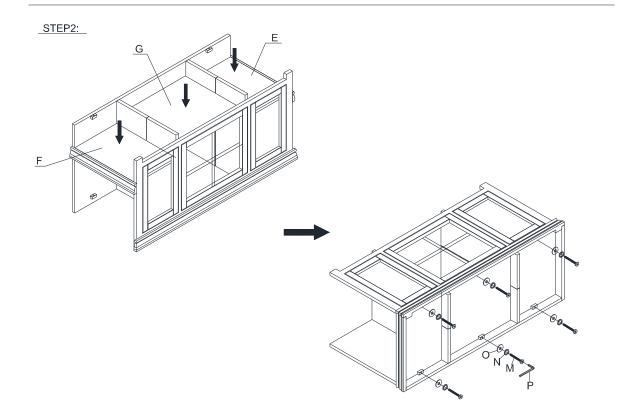

/4" x 19-1/2" x 3/4"   | 1 PC   |
| Н  | DOOR GLASS            | 16-3/4" x 14" x 1/4        | 1 PC   |
| I  | FOOT                  | 4-1/4" x 4-1/4" x 1-3/4"   | 4 PCS  |
| J  | SHELF HOLDER          | 1"                         | 12 PCS |
| К  | PLASTIC CLIP          | 1/2"                       | 8 PCS  |
| L  | SCREW                 | 12mm                       | 8 PCS  |
| М  | BOLT                  | 1/4"x1-1/4"                | 18 PCS |
| N  | LOCK WASHER           | 1/4"                       | 18 PCS |
| 0  | FLAT WASHER           | 1/4"x16mm                  | 18 PCS |
| Р  | ALLEN KEY             | 4mm                        | 1 PC   |
| Q  | KNOB                  | 1"                         | 3 PCS  |
| R  | BOLT                  | 5/32"                      | 3 PCS  |









STEP3:



STEP4:







STEP6: