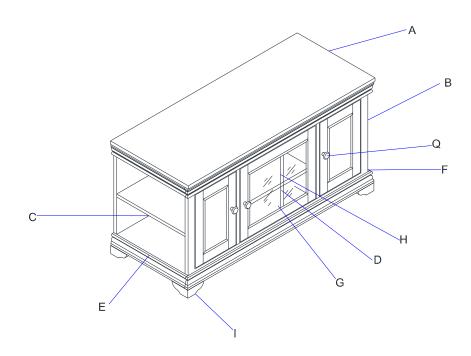

## NOTE: THIS ITEM NOT RECOMMENDED FOR COMMERCIAL USE KEEP THIS DOCUMENT FOR REFERENCE IN CASE PARTS ARE NEEDED DO NOT TIGHTEN SCREWS UNTIL COMPLETELY ASSEMBLED!!

| NO | DESCRIPTION           |                            | Q'TY   |
|----|-----------------------|----------------------------|--------|
| А  | TOP PANEL             | 48" x 20" x 3-1/4"         | 1 PC   |
| В  | CABINET               | 48" x 20-1/2" x 4-1/2"     | 1 PC   |
| С  | SHELF (SIDE)          | 17-1/4" x 12-1/8" x 3/4"   | 2 PCS  |
| D  | SHELF (MIDDLE)        | 17-1/4" x 19-1/4" x 3/4"   | 1 PC   |
| E  | BOTTOM PANEL (LEFT)   | 19-1/4" x 13-1/4" x 2-1/2" | 1 PC   |
| F  | BOTTOM PANEL (RIGHT)  | 19-1/4" x 13-1/4" x 2-1/2" | 1 PC   |
| G  | BOTTOM PANEL (MIDDLE) | 17-3/4" x 19-1/2" x 3/4"   | 1 PC   |
| Н  | DOOR GLASS            | 16-3/4" x 14" x 1/4        | 1 PC   |
| I  | FOOT                  | 4-1/4" x 4-1/4" x 1-3/4"   | 4 PCS  |
| J  | SHELF HOLDER          | 1"                         | 12 PCS |
| К  | PLASTIC CLIP          | 1/2"                       | 8 PCS  |
| L  | SCREW                 | 12mm                       | 8 PCS  |
| М  | BOLT                  | 1/4"x1-1/4"                | 18 PCS |
| N  | LOCK WASHER           | 1/4"                       | 18 PCS |
| 0  | FLAT WASHER           | 1/4"x16mm                  | 18 PCS |
| Р  | ALLEN KEY             | 4mm                        | 1 PC   |
| Q  | KNOB                  | 1"                         | 3 PCS  |
| R  | BOLT                  | 5/32"                      | 3 PCS  |