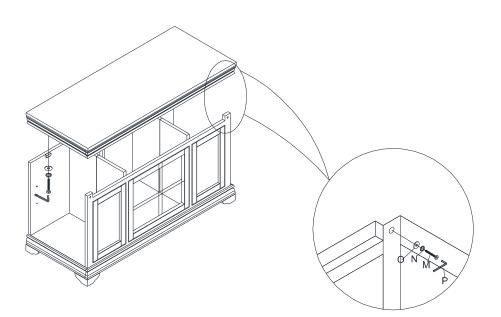

## NOTE: THIS ITEM NOT RECOMMENDED FOR COMMERCIAL USE KEEP THIS DOCUMENT FOR REFERENCE IN CASE PARTS ARE NEEDED DO NOT TIGHTEN SCREWS UNTIL COMPLETELY ASSEMBLED!!

| NO | DESCRIPTION           |                            | Q'TY   |
|----|-----------------------|----------------------------|--------|
| А  | TOP PANEL             | 48" x 20" x 3-1/4"         | 1 PC   |
| В  | CABINET               | 48" x 20-1/2" x 4-1/2"     | 1 PC   |
| С  | SHELF (SIDE)          | 17-1/4" x 12-1/8" x 3/4"   | 2 PCS  |
| D  | SHELF (MIDDLE)        | 17-1/4" x 19-1/4" x 3/4"   | 1 PC   |
| E  | BOTTOM PANEL (LEFT)   | 19-1/4" x 13-1/4" x 2-1/2" | 1 PC   |
| F  | BOTTOM PANEL (RIGHT)  | 19-1/4" x 13-1/4" x 2-1/2" | 1 PC   |
| G  | BOTTOM PANEL (MIDDLE) | 17-3/4" x 19-1/2" x 3/4"   | 1 PC   |
| Н  | DOOR GLASS            | 16-3/4" x 14" x 1/4        | 1 PC   |
| I  | FOOT                  | 4-1/4" x 4-1/4" x 1-3/4"   | 4 PCS  |
| J  | SHELF HOLDER          | 1"                         | 12 PCS |
| К  | PLASTIC CLIP          | 1/2"                       | 8 PCS  |
| L  | SCREW                 | 12mm                       | 8 PCS  |
| М  | BOLT                  | 1/4"x1-1/4"                | 18 PCS |
| N  | LOCK WASHER           | 1/4"                       | 18 PCS |
| 0  | FLAT WASHER           | 1/4"x16mm                  | 18 PCS |
| Р  | ALLEN KEY             | 4mm                        | 1 PC   |
| Q  | KNOB                  | 1"                         | 3 PCS  |
| R  | BOLT                  | 5/32"                      | 3 PCS  |

STEP3:

STEP4:

STEP6: