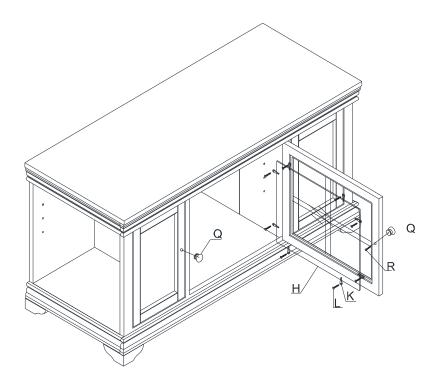

## NOTE: THIS ITEM NOT RECOMMENDED FOR COMMERCIAL USE KEEP THIS DOCUMENT FOR REFERENCE IN CASE PARTS ARE NEEDED DO NOT TIGHTEN SCREWS UNTIL COMPLETELY ASSEMBLED!!

| NO | DESCRIPTION           |                            | Q'TY   |
|----|-----------------------|----------------------------|--------|
| А  | TOP PANEL             | 48" x 20" x 3-1/4"         | 1 PC   |
| В  | CABINET               | 48" x 20-1/2" x 4-1/2"     | 1 PC   |
| С  | SHELF (SIDE)          | 17-1/4" x 12-1/8" x 3/4"   | 2 PCS  |
| D  | SHELF (MIDDLE)        | 17-1/4" x 19-1/4" x 3/4"   | 1 PC   |
| E  | BOTTOM PANEL (LEFT)   | 19-1/4" x 13-1/4" x 2-1/2" | 1 PC   |
| F  | BOTTOM PANEL (RIGHT)  | 19-1/4" x 13-1/4" x 2-1/2" | 1 PC   |
| G  | BOTTOM PANEL (MIDDLE) | 17-3/4" x 19-1/2" x 3/4"   | 1 PC   |
| Н  | DOOR GLASS            | 16-3/4" x 14" x 1/4        | 1 PC   |
| I  | FOOT                  | 4-1/4" x 4-1/4" x 1-3/4"   | 4 PCS  |
| J  | SHELF HOLDER          | 1"                         | 12 PCS |
| К  | PLASTIC CLIP          | 1/2"                       | 8 PCS  |
| L  | SCREW                 | 12mm                       | 8 PCS  |
| М  | BOLT                  | 1/4"x1-1/4"                | 18 PCS |
| N  | LOCK WASHER           | 1/4"                       | 18 PCS |
| 0  | FLAT WASHER           | 1/4"x16mm                  | 18 PCS |
| Р  | ALLEN KEY             | 4mm                        | 1 PC   |
| Q  | KNOB                  | 1"                         | 3 PCS  |
| R  | BOLT                  | 5/32"                      | 3 PCS  |

STEP3:

STEP4:

STEP6: