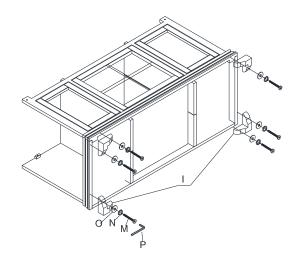

/2" x 3/4"   | 1 PC   |
| Н  | DOOR GLASS            | 16-3/4" x 14" x 1/4        | 1 PC   |
| I  | FOOT                  | 4-1/4" x 4-1/4" x 1-3/4"   | 4 PCS  |
| J  | SHELF HOLDER          | 1"                         | 12 PCS |
| К  | PLASTIC CLIP          | 1/2"                       | 8 PCS  |
| L  | SCREW                 | 12mm                       | 8 PCS  |
| М  | BOLT                  | 1/4"x1-1/4"                | 18 PCS |
| N  | LOCK WASHER           | 1/4"                       | 18 PCS |
| 0  | FLAT WASHER           | 1/4"x16mm                  | 18 PCS |
| Р  | ALLEN KEY             | 4mm                        | 1 PC   |
| Q  | KNOB                  | 1"                         | 3 PCS  |
| R  | BOLT                  | 5/32"                      | 3 PCS  |









STEP3:



STEP4:







STEP6: