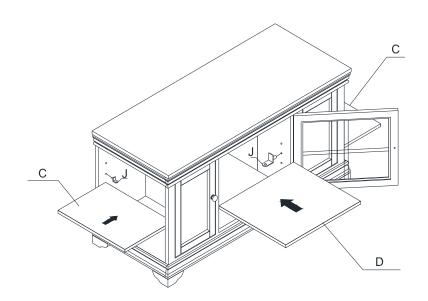

## NOTE: THIS ITEM NOT RECOMMENDED FOR COMMERCIAL USE KEEP THIS DOCUMENT FOR REFERENCE IN CASE PARTS ARE NEEDED DO NOT TIGHTEN SCREWS UNTIL COMPLETELY ASSEMBLED!!

| NO | DESCRIPTION           |                            | Q'TY   |
|----|-----------------------|----------------------------|--------|
| А  | TOP PANEL             | 48" x 20" x 3-1/4"         | 1 PC   |
| В  | CABINET               | 48" x 20-1/2" x 4-1/2"     | 1 PC   |
| С  | SHELF (SIDE)          | 17-1/4" x 12-1/8" x 3/4"   | 2 PCS  |
| D  | SHELF (MIDDLE)        | 17-1/4" x 19-1/4" x 3/4"   | 1 PC   |
| E  | BOTTOM PANEL (LEFT)   | 19-1/4" x 13-1/4" x 2-1/2" | 1 PC   |
| F  | BOTTOM PANEL (RIGHT)  | 19-1/4" x 13-1/4" x 2-1/2" | 1 PC   |
| G  | BOTTOM PANEL (MIDDLE) | 17-3/4" x 19-1/2" x 3/4"   | 1 PC   |
| Н  | DOOR GLASS            | 16-3/4" x 14" x 1/4        | 1 PC   |
| I  | FOOT                  | 4-1/4" x 4-1/4" x 1-3/4"   | 4 PCS  |
| J  | SHELF HOLDER          | 1"                         | 12 PCS |
| К  | PLASTIC CLIP          | 1/2"                       | 8 PCS  |
| L  | SCREW                 | 12mm                       | 8 PCS  |
| М  | BOLT                  | 1/4"x1-1/4"                | 18 PCS |
| N  | LOCK WASHER           | 1/4"                       | 18 PCS |
| 0  | FLAT WASHER           | 1/4"x16mm                  | 18 PCS |
| Р  | ALLEN KEY             | 4mm                        | 1 PC   |
| Q  | KNOB                  | 1"                         | 3 PCS  |
| R  | BOLT                  | 5/32"                      | 3 PCS  |

STEP3:

STEP4:

STEP6: