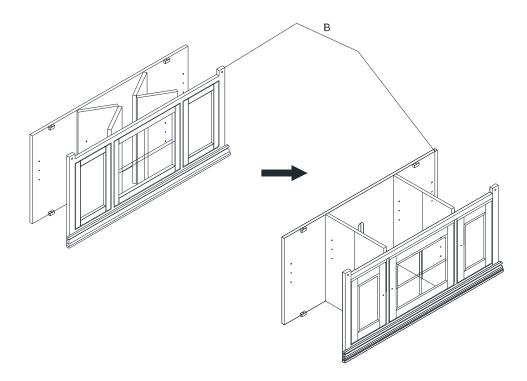

-3/4" x 19-1/2" x 3/4"   | 1 PC   |
| Н  | DOOR GLASS            | 16-3/4" x 14" x 1/4        | 1 PC   |
| I  | FOOT                  | 4-1/4" x 4-1/4" x 1-3/4"   | 4 PCS  |
| J  | SHELF HOLDER          | 1"                         | 12 PCS |
| К  | PLASTIC CLIP          | 1/2"                       | 8 PCS  |
| L  | SCREW                 | 12mm                       | 8 PCS  |
| М  | BOLT                  | 1/4"x1-1/4"                | 18 PCS |
| N  | LOCK WASHER           | 1/4"                       | 18 PCS |
| 0  | FLAT WASHER           | 1/4"x16mm                  | 18 PCS |
| Р  | ALLEN KEY             | 4mm                        | 1 PC   |
| Q  | KNOB                  | 1"                         | 3 PCS  |
| R  | BOLT                  | 5/32"                      | 3 PCS  |









STEP3:



STEP4:







STEP6: