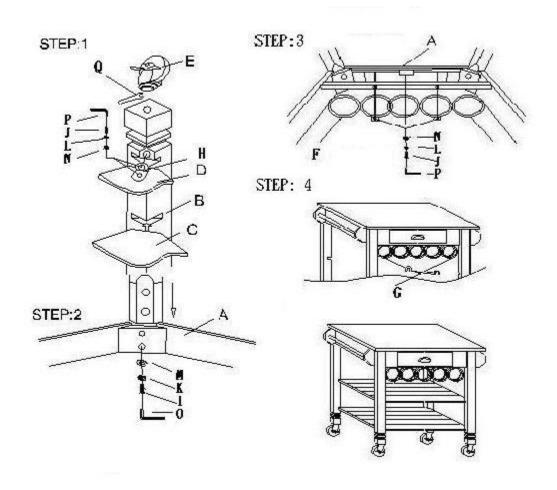

## NOTE: THIS ITEM NOT RECOMMENDED FOR COMMERCIAL USE KEEP THIS DOCUMENT FOR REFERENCE IN CASE PARTS ARE NEEDED DO NOT TIGHTEN SCREWS UNTIL COMPLETELY ASSEMBLED!!

| Nº | DESCRIPTION  |                           | Q'TY | Nº | DESCRIPTION  |                 | Q'TY  |
|----|--------------|---------------------------|------|----|--------------|-----------------|-------|
| Α  | TABLE TOP    | 30-1/2" X 24" X 6-1/4"    | 1PC  | J  | BOLT         | 1/4" DIA X 1/2" | 12PCS |
| В  | LEG          | 31-3/4" X 2-3/8" X 2-3/8" | 4PCS | K  | LOCK WASHER  | 5/16" x 13mm    | 8PCS  |
| С  | MIDDLE SHELF | 26-1/2" X 20" X 5/8"      | 1PC  | L  | LOCK WASHER  | 1/4" x 9mm      | 12PCS |
| D  | BOTTOM SHELF | 30-1/2" X 24" X 7/8'      | 1PC  | М  | FLAT WASHER  | 5/16" x 19mm    | 8PCS  |
| E  | CASTER       | 3"DIA X4-3/4"             | 4PCS | Ν  | FLAT WASHER  | 1/4" x 9mm      | 12PCS |
| F  | WINE HOLDER  | 5-1/2" X23-1/2"           | 2PCS | 0  | ALLEN KEY    | 5/16" DIA       | 1PC   |
| G  | HOOK         | 6MMX 8"                   | 2PCS | Р  | ALLEN KEY    | 1/4" DIA        | 1PC   |
| Н  | BRACKET      | 18MMx22MMx30MM            | 4PCS | Q  | ALLEN WRENCH | 14MM            | 1PC   |
| I  | BOLT         | 5/16" DIA X 2"            | 8PCS | •  |              |                 |       |