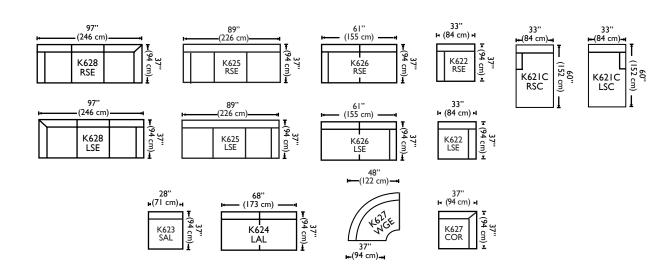

| Standard Features                                         | K621C-<br>LSC/RSC | K622-<br>LSE/RSE | K623-<br>SAL | K624-<br>LAL | K625-<br>LSE/RSE | K626-<br>LSE/RSE | K627-<br>000 | K627-<br>COR | K628-<br>LSE/RSE |
|-----------------------------------------------------------|-------------------|------------------|--------------|--------------|------------------|------------------|--------------|--------------|------------------|
| Loose Pillow Back                                         | 1                 | 1                | 1            | 1            | 1                | 1                | 1            | 1            | 1                |
| One 16" Welted Down Blend<br>Contrasting Box Throw Pillow | 1                 | 1                | N/A          | N/A          | 1                | 1                | 1            | 1            | 2 TPS            |
| Wooden Leg Finish Choices                                 | 1                 | 1                | 1            | 1            | 1                | 1                | 1            | 1            | 1                |
| 300CC Cushion                                             | 1                 | 1                | 1            | 1            | 1                | 1                | 1            | 1            | 1                |
| Suspension System                                         | sinuous           | sinuous          | sinuous      | sinuous      | sinuous          | sinuous          | sinuous      | sinuous      | sinuous          |
| Options — See Price List for Prices                       |                   |                  |              |              |                  |                  |              |              |                  |
| Feather Soft Cushion Package                              | /                 | 1                | 1            | /            | 1                | 1                | <b>√</b>     | <b>√</b>     | 1                |
| M850 Cushion                                              | ✓                 | 1                | 1            | 1            | ✓                | 1                | 1            | 1            | ✓                |
| Extra Firm Cushion                                        | 1                 | 1                | 1            | 1            | ✓                | 1                | 1            | 1            | ✓                |
| Fitted Arm Covers                                         | 1                 | 1                | N/A          | N/A          | 1                | 1                | N/A          | N/A          | 1                |
| Contrast Welt                                             | 1                 | 1                | 1            | 1            | 1                | 1                | 1            | 1            | 1                |