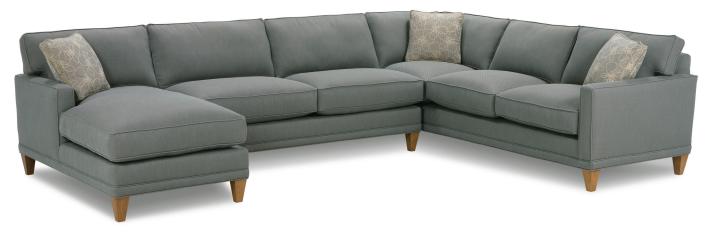

## **Townsend**

Shown in fabric 16179-34 with throw pillows in fabric 15560-34. Washed Pine wood finish.

Overall Height: 36" Seat Height: 21" Seat Depth: 22" Arm Height: 25"

This sofa uses alligator connector clips.