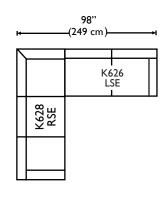

| Standard Features                                         | K621C-<br>LSC/RSC | K622-<br>LSE/RSE | K623-<br>SAL | K624-<br>LAL | K625-<br>LSE/RSE | K626-<br>LSE/RSE | K627-<br>000 | K627-<br>COR | K628-<br>LSE/RSE |
|-----------------------------------------------------------|-------------------|------------------|--------------|--------------|------------------|------------------|--------------|--------------|------------------|
| Loose Pillow Back                                         | 1                 | 1                | 1            | 1            | 1                | 1                | 1            | 1            | 1                |
| One 16" Welted Down Blend<br>Contrasting Box Throw Pillow | 1                 | 1                | N/A          | N/A          | 1                | 1                | 1            | 1            | 2 TPS            |
| Wooden Leg Finish Choices                                 | 1                 | 1                | 1            | 1            | 1                | 1                | 1            | 1            | 1                |
| 300CC Cushion                                             | 1                 | 1                | 1            | 1            | 1                | 1                | 1            | 1            | 1                |
| Suspension System                                         | sinuous           | sinuous          | sinuous      | sinuous      | sinuous          | sinuous          | sinuous      | sinuous      | sinuous          |
| Options — See Price List for Prices                       |                   |                  |              |              |                  |                  |              |              |                  |
| Feather Soft Cushion Package                              | /                 | 1                | 1            | /            | 1                | 1                | <b>√</b>     | <b>√</b>     | 1                |
| M850 Cushion                                              | ✓                 | 1                | 1            | 1            | ✓                | 1                | 1            | 1            | ✓                |
| Extra Firm Cushion                                        | 1                 | 1                | 1            | 1            | ✓                | 1                | 1            | 1            | ✓                |
| Fitted Arm Covers                                         | 1                 | 1                | N/A          | N/A          | 1                | 1                | N/A          | N/A          | 1                |
| Contrast Welt                                             | 1                 | 1                | 1            | 1            | 1                | 1                | 1            | 1            | 1                |