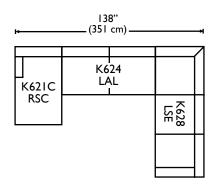

| Standard Features                                         | K621C-<br>LSC/RSC | K622-<br>LSE/RSE | K623-<br>SAL | K624-<br>LAL | K625-<br>LSE/RSE | K626-<br>LSE/RSE | K627-<br>000 | K627-<br>COR | K628-<br>LSE/RSE |
|-----------------------------------------------------------|-------------------|------------------|--------------|--------------|------------------|------------------|--------------|--------------|------------------|
| Loose Pillow Back                                         | 1                 | 1                | 1            | 1            | 1                | 1                | 1            | 1            | 1                |
| One 16" Welted Down Blend<br>Contrasting Box Throw Pillow | 1                 | 1                | N/A          | N/A          | 1                | 1                | 1            | 1            | 2 TPS            |
| Wooden Leg Finish Choices                                 | 1                 | 1                | 1            | 1            | 1                | 1                | 1            | 1            | 1                |
| 300CC Cushion                                             | 1                 | 1                | 1            | 1            | 1                | 1                | 1            | 1            | 1                |
| Suspension System                                         | sinuous           | sinuous          | sinuous      | sinuous      | sinuous          | sinuous          | sinuous      | sinuous      | sinuous          |
| Options — See Price List for Prices                       |                   |                  |              |              |                  |                  |              |              |                  |
| Feather Soft Cushion Package                              | /                 | 1                | 1            | /            | 1                | 1                | <b>√</b>     | <b>√</b>     | 1                |
| M850 Cushion                                              | ✓                 | 1                | 1            | 1            | ✓                | 1                | 1            | 1            | ✓                |
| Extra Firm Cushion                                        | 1                 | 1                | 1            | 1            | ✓                | 1                | 1            | 1            | ✓                |
| Fitted Arm Covers                                         | 1                 | 1                | N/A          | N/A          | 1                | 1                | N/A          | N/A          | 1                |
| Contrast Welt                                             | 1                 | 1                | 1            | 1            | 1                | 1                | 1            | 1            | 1                |