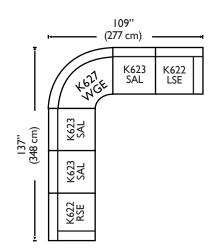

| Standard Features                                         | K621C-<br>LSC/RSC | K622-<br>LSE/RSE | K623-<br>SAL | K624-<br>LAL | K625-<br>LSE/RSE | K626-<br>LSE/RSE | K627-<br>000 | K627-<br>COR | K628-<br>LSE/RSE |
|-----------------------------------------------------------|-------------------|------------------|--------------|--------------|------------------|------------------|--------------|--------------|------------------|
| Loose Pillow Back                                         | 1                 | 1                | 1            | 1            | 1                | 1                | 1            | 1            | 1                |
| One 16" Welted Down Blend<br>Contrasting Box Throw Pillow | 1                 | 1                | N/A          | N/A          | 1                | 1                | 1            | 1            | 2 TPS            |
| Wooden Leg Finish Choices                                 | 1                 | 1                | 1            | 1            | 1                | 1                | 1            | 1            | 1                |
| 300CC Cushion                                             | 1                 | 1                | 1            | 1            | 1                | 1                | 1            | 1            | 1                |
| Suspension System                                         | sinuous           | sinuous          | sinuous      | sinuous      | sinuous          | sinuous          | sinuous      | sinuous      | sinuous          |
| Options — See Price List for Prices                       |                   |                  |              |              |                  |                  |              |              |                  |
| Feather Soft Cushion Package                              | /                 | 1                | 1            | /            | 1                | 1                | <b>√</b>     | <b>√</b>     | 1                |
| M850 Cushion                                              | ✓                 | 1                | 1            | 1            | ✓                | 1                | 1            | 1            | ✓                |
| Extra Firm Cushion                                        | 1                 | 1                | 1            | 1            | ✓                | 1                | 1            | 1            | ✓                |
| Fitted Arm Covers                                         | 1                 | 1                | N/A          | N/A          | 1                | 1                | N/A          | N/A          | 1                |
| Contrast Welt                                             | 1                 | 1                | 1            | 1            | 1                | 1                | 1            | 1            | 1                |