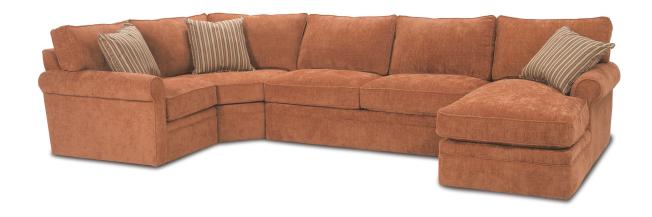

## **Brentwood**

Overall Height: 36" Seat Height: 21" Seat Depth: 21" Arm Height: 25"

This sofa uses connector clips.

NOTE: Measurements are considered approximate and may vary slightly due to HandCraftsmanship.