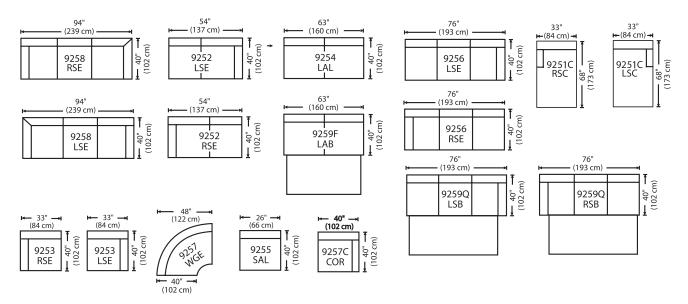

## **Brentwood**

Overall Height: 36" Seat Height: 21" Seat Depth: 21" Arm Height: 25"

This sofa uses connector clips.

NOTE: Measurements are considered approximate and may vary slightly due to HandCraftsmanship.

| Standard Features                                                | 9252-<br>000 | 9258-<br>000 | 9256-<br>000 | 9254-<br>000 | 9259Q-<br>000 | 9251C-<br>000 | 9259F-<br>000 | 9253-<br>000 | 9257COR-<br>000 | 9255-<br>000 | 9257-<br>000 |
|------------------------------------------------------------------|--------------|--------------|--------------|--------------|---------------|---------------|---------------|--------------|-----------------|--------------|--------------|
| Loose Pillow Back                                                | 1            | 1            | 1            | 1            | 1             | 1             | 1             | 1            | 1               | /            | 1            |
| One 21" Throw Pillow (TP)                                        | 1            | 2 TPS        | 1            | N/A          | 1             | 1             | N/A           | 1            | 1               | N/A          | 1            |
| 300CC Cushion                                                    | 1            | 1            | 1            | 1            | 1             | 1             | 1             | 1            | 1               | 1            | /            |
| Suspension System                                                | sinuous      | sinuous      | sinuous      | sinuous      | N/A           | sinuous       | N/A           | sinuous      | sinuous         | sinuous      | sinuous      |
| Options — See Price List for Prices Feather Soft Cushion Package | /            | /            | /            | /            | /             | /             | /             | /            | 1               | /            | <b>√</b>     |
| Fringe (BLF)                                                     | 1            | 1            | 1            | N/A          | 1             | 1             | N/A           | 1            | 1               | N/A          | /            |
| Fitted Arm Covers                                                | 1            | 1            | 1            | N/A          | 1             | 1             | N/A           | 1            | N/A             | N/A          | N/A          |
| CloudCoil Innerspring Air Mattress                               | N/A          | N/A          | N/A          | N/A          | 1             | N/A           | 1             | N/A          | N/A             | N/A          | N/A          |
| M850 Cushion                                                     | 1            | 1            | 1            | 1            | 1             | 1             | 1             | 1            | /               | 1            | 1            |