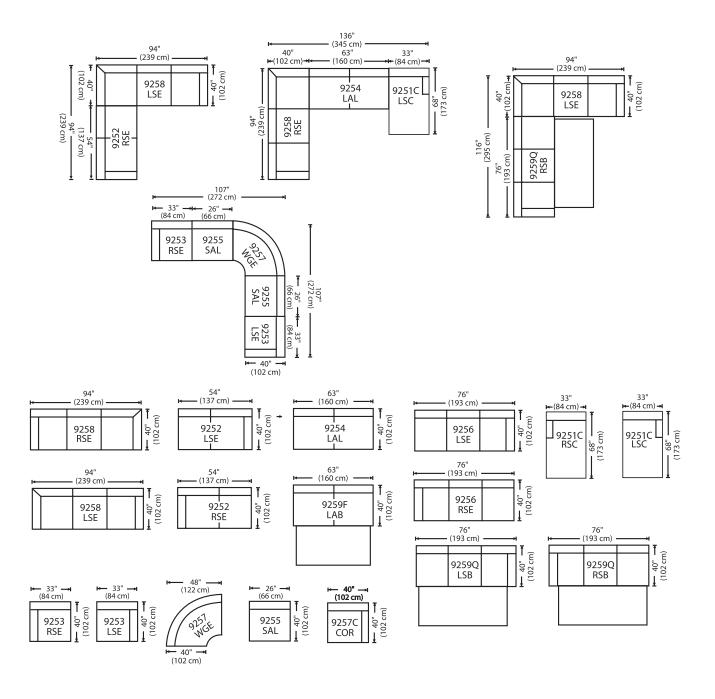

## **Brentwood**

Overall Height: 36" Seat Height: 21" Seat Depth: 21" Arm Height: 25"

This sofa uses connector clips.

NOTE: Measurements are considered approximate and may vary slightly due to HandCraftsmanship.

| Standard Features                                                | 9252-<br>000 | 9258-<br>000 | 9256-<br>000 | 9254-<br>000 | 9259Q-<br>000 | 9251C-<br>000 | 9259F-<br>000 | 9253-<br>000 | 9257COR-<br>000 | 9255-<br>000 | 9257-<br>000 |
|------------------------------------------------------------------|--------------|--------------|--------------|--------------|---------------|---------------|---------------|--------------|-----------------|--------------|--------------|
| Loose Pillow Back                                                | 1            | 1            | 1            | 1            | 1             | 1             | 1             | 1            | 1               | /            | 1            |
| One 21" Throw Pillow (TP)                                        | 1            | 2 TPS        | 1            | N/A          | 1             | 1             | N/A           | 1            | 1               | N/A          | 1            |
| 300CC Cushion                                                    | 1            | 1            | 1            | 1            | 1             | 1             | 1             | 1            | 1               | 1            | /            |
| Suspension System                                                | sinuous      | sinuous      | sinuous      | sinuous      | N/A           | sinuous       | N/A           | sinuous      | sinuous         | sinuous      | sinuous      |
| Options — See Price List for Prices Feather Soft Cushion Package | /            | /            | /            | /            | /             | /             | /             | /            | 1               | /            | <b>√</b>     |
| Fringe (BLF)                                                     | 1            | 1            | 1            | N/A          | 1             | 1             | N/A           | 1            | 1               | N/A          | /            |
| Fitted Arm Covers                                                | 1            | 1            | 1            | N/A          | 1             | 1             | N/A           | 1            | N/A             | N/A          | N/A          |
| CloudCoil Innerspring Air Mattress                               | N/A          | N/A          | N/A          | N/A          | 1             | N/A           | 1             | N/A          | N/A             | N/A          | N/A          |
| M850 Cushion                                                     | 1            | 1            | 1            | 1            | 1             | 1             | 1             | 1            | /               | 1            | 1            |