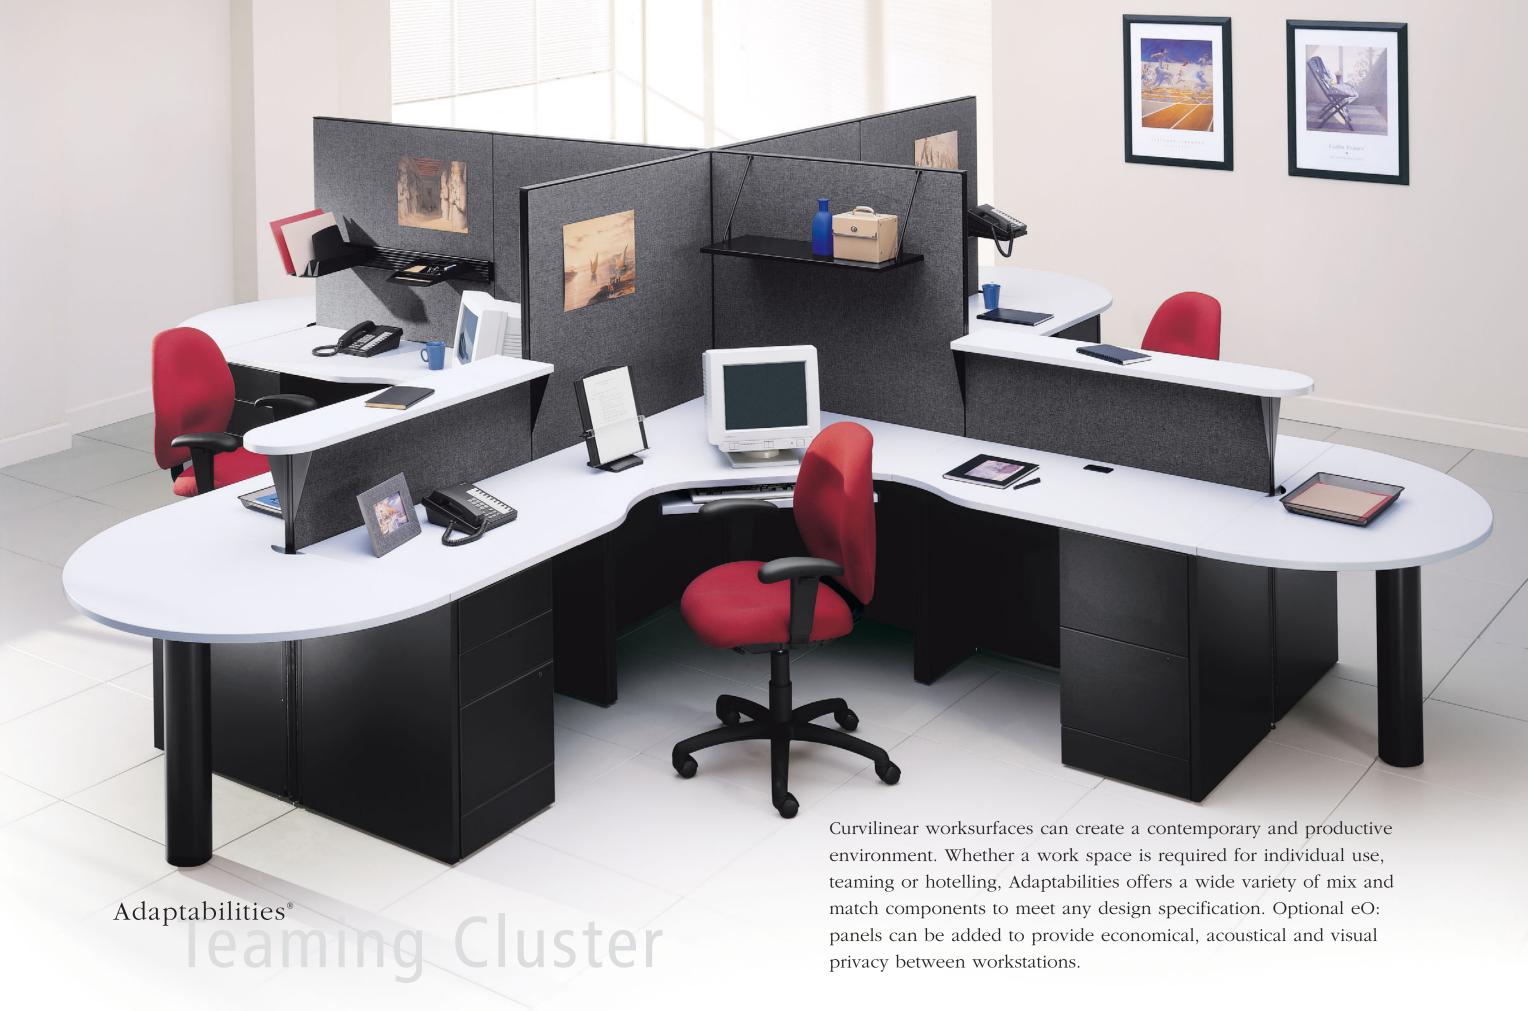

Pencil Holder

Telephone Support

**Binder Tray** 

Divide<sup>TM</sup> is a modular deskmounted panel system with laminate, fabric and glazed panels which vertically stack to provide privacy. An integrated rail accepts work and free up your workspace