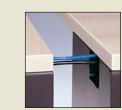

## Adaptabilities® ables

Electrical and data wiring easily passes through Adaptabilities notched end panels, grommets and flexible wire ways in hutches.

Narrow Support Legs with wire support pass through

**Hutch** back panel has grommet / wire pass through at top

**Work Surface** grommet / wire pass through

Hutch -Soft wire way for cable management at bottom

11