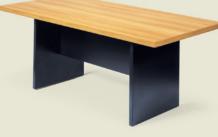

Panel Base - shown with a rectangular top

Cross Base – shown with a round top

Mono Post Base shown with a round top

Round, square, rectangular and racetrack table tops can be supported by a variety of base designs.