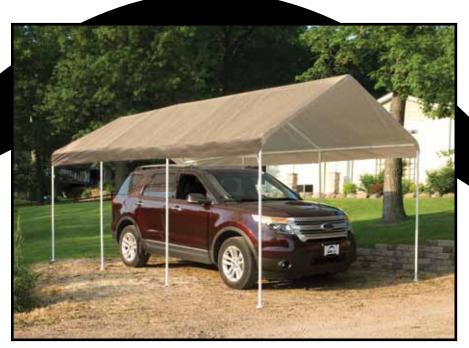

# MAX AP™ Canopy Series MAX AP™ Canopy 10 x 20 ft. / 3 x 6,1m

## Sturdy 8-Leg Design - Delivers More Stability.

- Heavy Duty 1-3/8 in. / 3,5 cm diameter all steel tan 8-leg frame.
- DuPont™ Premium powder-coated finish resists chipping, peeling, rust and corrosion.
- Quick and easy set-up with built-in slip together swedged tubing.
- Wide foot plates on every leg ensure easy access to secure anchor points.
- Fitted, fully valanced tan polyethylene cover made with rip stop fabric.
- Cover is 100% waterproof, triple layer UV treated with added fade blockers, anti-aging and anti-fungal agents.
- Patented Twist Tite<sup>™</sup> tensioning squares up frames and tightens down cover for a clean and finished look.

## **Package Includes:**

- (1) 10 x 20 ft. / 3 x 6,1m Steel frame - White
- (1) One-piece cover Sandstone
- Bungee cords
- (8) Foot plates
- Temporary spike anchors
- Easy Step-by-Step Instructions