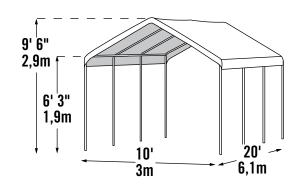

# MAX AP™ Canopy Series MAX AP™ Canopy 10 x 20 ft. / 3 x 6,1m

## **Package Includes:**

- (1) 10 x 20 ft. / 3 x 6,1m Steel frame - White
- (1) One-piece cover Sandstone
- Bungee cords
- (8) Foot plates
- Temporary spike anchors
- Easy Step-by-Step Instructions