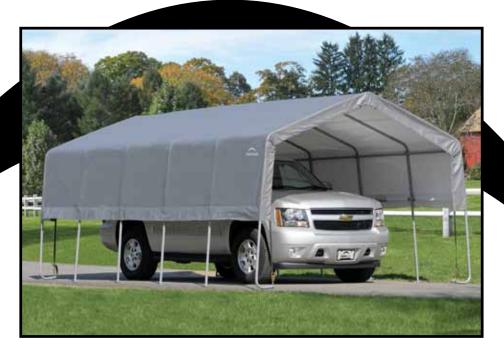

## Peak Style Carport-in-a-Box® 12 x 20 x 8 ft. / 3,7 x 6,1 x 2,4 m

- Our Carport-in-a-Box® is built for warmer climates where optimal air flow and shade are needed. Like our garage and shed products, the Carport-in-a-Box® is constructed with high grade steel.
- Heavy-duty all steel frame is bonded with DuPont™ Premium powder coat process resists chipping, peeling, rust and corrosion.
- Triple-layer, RipStop, waterproof, polyethylene cover. UV-treated inside and out with added fade blockers, anti-aging, anti-fungal agents resulting in a fabric cover that withstands the elements.
- White interior provides enhanced illumination.
- Patent-Pending Shelterlock® stabilizing blocks add strength and stability.

# Great For: Seasonal protection and shade, boat, vehicle, ATV's, PWC's and bulk storage.