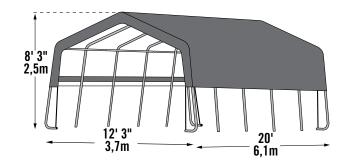

## Peak Style Carport-in-a-Box® 12 x 20 x 8 ft. / 3,7 x 6,1 x 2,4 m

- Our Carport-in-a-Box® is built for warmer climates where optimal air flow and shade are needed. Like our garage and shed products, the Carport-in-a-Box® is constructed with high grade steel.
- Heavy-duty all steel frame is bonded with DuPont™ Premium powder coat process resists chipping, peeling, rust and corrosion.
- Triple-layer, RipStop, waterproof, polyethylene cover. UV-treated inside and out with added fade blockers, anti-aging, anti-fungal agents resulting in a fabric cover that withstands the elements.
- White interior provides enhanced illumination.
- Patent-Pending Shelterlock® stabilizing blocks add strength and stability.

#### **Package Includes:**

- (1) 12 x 20 x 8 ft. 3,7 x 6,1 x 2,4 m All Steel Frame
- (1) One-Piece, Fitted, Polyethylene Cover
- (4) Ratchet Tie-Downs
- (12) Shelterlock® Stabilizing Blocks
- (4) 15 in. / 38,1 cm Auger Anchors
- Steel Foot Plates
- Easy Step-by-Step Instructions