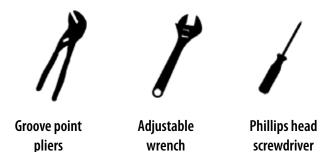

# RVF1225BN

Single Handle Pull-Down Kitchen Faucet



## **Features**

- Chrome Finish
- Ceramic valve cartridge
- Solid brass construction
- Pull-out spray head
- Single handle lever for easy use
- Up to 2" deck thickness
- 1 hole installation
- · Limited Lifetime Warranty

### **Dimensions**

- Overal Height: 20.47"
- Spout Height: 8.07"



Model: RVF1225BN

Pullout Spray Kitchen

Faucet



# RVF1225BN



#### **Tools Needed**



## Safety Tips / WARNING



- Ruvati reccomends that this product only be installed by a licensed professional.
- Always shut off the water supply before removing the existing faucet and/or installing a new one. Open the hot and cold knobs on the existing faucet in order to release built up pressure.
- Always wear saftely glasses when cutting or soldering water supply lines
- Keep the drain covered to avoid losing parts.
- Ruvati is not liable for any damage to product, countertop, or sink due to improper installation.

#### Care and Maintenance

- To preserve the metallic finish of your Ruvati faucet, clean periodically with a non-abbrasive cleaner and a soft cloth. Using harsh chemicals or materials such as steel wool can scratch or dull the finish of your faucet and/or void your warra