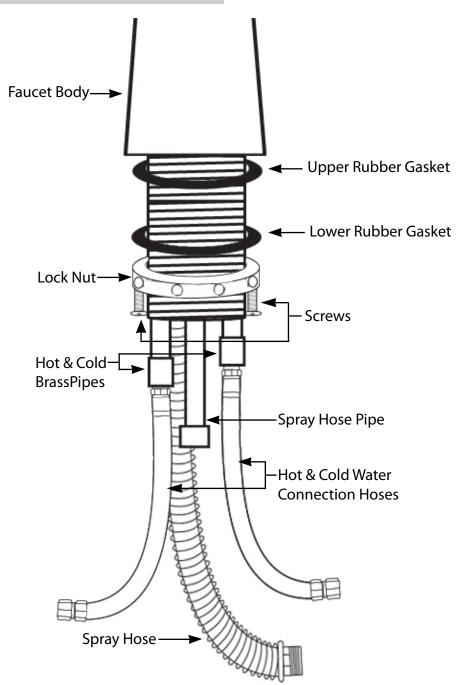

hot and cold knobs on the existing faucet in order to release built up pressure.
- Always wear saftely glasses when cutting or soldering water supply lines
- Keep the drain covered to avoid losing parts.
- Ruvati is not liable for any damage to product, countertop, or sink due to improper installation.

#### Care and Maintenance

- To preserve the metallic finish of your Ruvati faucet, clean periodically with a non-abbrasive cleaner and a soft cloth. Using harsh chemicals or materials such as steel wool can scratch or dull the finish of your faucet and/or void your warranty.
- After installation, keep the area directly below the hose and weight clear of any objects such as bottles and cleaning supples that may interfere with the functionality of the faucet.

# RVF1225BN



## In the Box