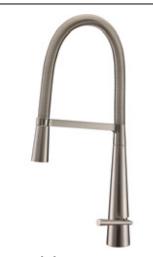

# RVF1225BN

Single Handle Pull-Down Kitchen Faucet

## **Features**

- Chrome Finish
- Ceramic valve cartridge
- Solid brass construction
- Pull-out spray head
- Single handle lever for easy use
- Up to 2" deck thickness
- 1 hole installation
- · Limited Lifetime Warranty