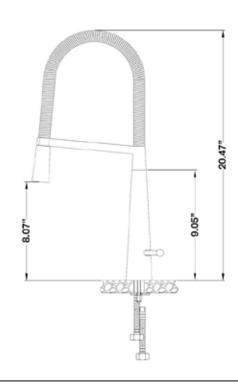

### **Dimensions**

- Overal Height: 20.47"
- Spout Height: 8.07"

Model: RVF1225BN

Pullout Spray Kitchen

Faucet