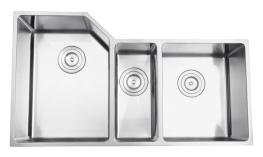

# **RVH8550**

#### Undermount Stainlesss Steel Kitchen Sink Double Bowl

### Features

- 16 gauge stainless steel
- Premium 304 grade stainless steel (18/10 Chromium/Nickel)
- Luxurious satin finish Easy to clean and long-lasting
- Heavy duty sound guard padding and undercoating
- Slanted bottom with elegant drain grooves for easy draining
- Tight radius corners for easy cleaning
- Drain placement Rear