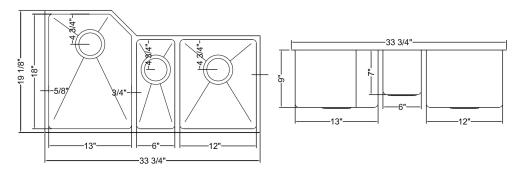

#### Dimensions

| Model<br>Number | Width                      | Length            | Depth                |
|-----------------|----------------------------|-------------------|----------------------|
| RVH8550         | 33 3/4" (overall) ,        | 19 1/8" (L) , 14" | 9" (L) , 7" (M) , 9" |
|                 | 13" (L) , 6" (M) , 12" (R) | (M) , 13.5" (R)   | (R)                  |