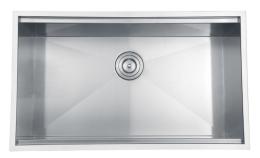

### **RVH8300**

Undermount Stainlesss Steel Kitchen Sink Single Bowl

#### **Features**

- 16 gauge stainless steel
- Premium 304 grade stainless steel (18/10 Chromium/Nickel)
- Luxurious satin finish Easy to clean and long-lasting
- Heavy duty sound guard padding and undercoating
- Slanted bottom with elegant drain grooves for easy draining
- Tight radius corners for easy cleaning
- Drain placement Rear
- Slanted side platform provides convenient work area
- Lips on two sides to provide track for cutting board