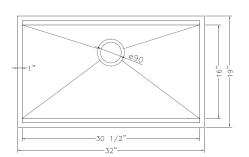

### **RVH8300**

Undermount Stainlesss Steel Kitchen Sink Single Bowl

#### **Dimensions**

| Model<br>Number | Width | Length | Depth |
|-----------------|-------|--------|-------|
| RVH8300         | 32"   | 19"    | 10″   |