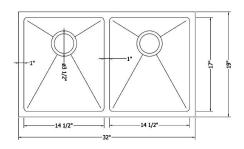

## **Dimensions**

| Model<br>Number | Width                                    | Length | Depth |
|-----------------|------------------------------------------|--------|-------|
| RVH7401         | 32" (overall) ,<br>14.5" (L) , 14.5" (R) | 19″    | 10"   |