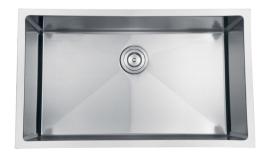

## **Features**

- 16 gauge stainless steel
- Premium 304 grade stainless steel (18/10 Chromium/Nickel)
- Luxurious satin finish Easy to clean and long-lasting
- Heavy duty sound guard padding and undercoating
- Slanted bottom with elegant drain grooves for easy draining
- Tight radius corners for easy cleaning
- Drain placement Rear