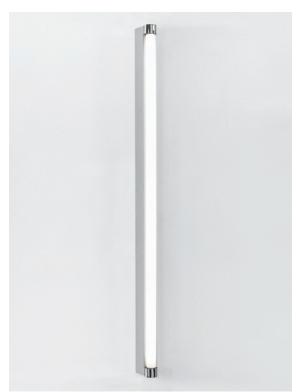

## Basic strip 24-36-48 wall

Ron Rezek

Wall mounted luminaire for direct linear fluorescent lighting particularly suited for bathroom mirror applications.

- · linear exposed fluorescent lamp
- body in aluminum extrusion with natural anodized or matte white powder coated finish
- end caps in chrome, silver, or white finish
- mounting to standard electrical junction boxes at center of
- fixture is supplied with a white powder coated cover plate for mounting on junction boxes and fitting for optional "pigtail" conduit for mounting without a cover plate as show in image on apposite page.