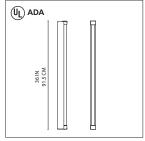

Basic strip 24 wall

fluorescent source

•1x17W (G13/T8).

Basic strip 36 wall

fluorescent source • 1x25W (G13/T8).....

Basic strip 48 wall

fluorescent source

•1x32W (G13/T8)...