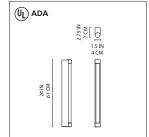

Basic strip 24 wall

fluorescent source

•1x17W (G13/T8).

Basic strip 36 wall

fluorescent source • 1x25W (G13/T8).....

Basic strip 48 wall

fluorescent source

•1x32W (G13/T8)...