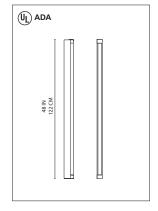

Basic strip 24 wall

fluorescent source

•1x17W (G13/T8).

Basic strip 36 wall

fluorescent source • 1x25W (G13/T8).....

Basic strip 48 wall

fluorescent source

•1x32W (G13/T8)...