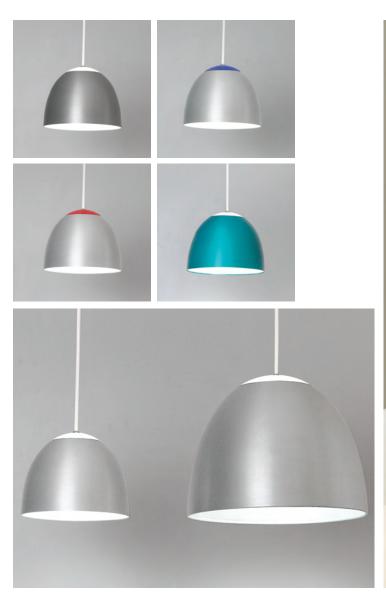

## Dome N 8-14 suspension Dome C 8-14 suspension

Ernesto Gismondi 2005

Suspension mounted luminaire providing direct and indirect incandescent or self ballasted fluorescent lighting.

- dome shaped diffuser in spun aluminum, available in two sizes: 8" and 14"
- diffuser in natural anodized aluminum finish with frosted glass lens at top, lens available in white, amber, indigo, and red, or diffuser in colored anodized finish in charcoal grey, yellow, and turquoise with white frosted glass lens at top of diffuser
- diffuser with colored finish has inner white reflective coating
- ceiling canopy in anodized aluminum
- provided with 6 foot white electrical cord
- mounting to standard electrical junction boxes