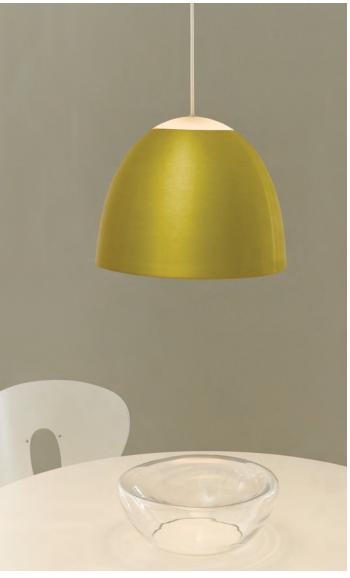

## Dome N 8-14 suspension Dome C 8-14 suspension

Ernesto Gismondi 2005

Suspension mounted luminaire providing direct and indirect incandescent or self ballasted fluorescent lighting.

- dome shaped diffuser in spun aluminum, available in two sizes: 8" and 14"
- diffuser in natural anodized aluminum finish with frosted glass lens at top, lens available in white, amber, indigo, and red, or diffuser in colored anodized finish in charcoal grey, yellow, and turquoise with white frosted glass lens at top of diffuser
- diffuser with colored finish has inner white reflective coating
- ceiling canopy in anodized aluminum
- provided with 6 foot white electrical cord
- mounting to standard electrical junction boxes