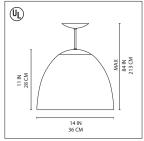

## Dome N 8-14 suspension Dome C 8-14 suspension

Ernesto Gismondi 2005

Suspension mounted luminaire providing direct and indirect incandescent or self ballasted fluorescent lighting.

- dome shaped diffuser in spun aluminum, available in two sizes: 8" and 14"
- diffuser in natural anodized aluminum finish with frosted glass lens at top, lens available in white, amber, indigo, and red, or diffuser in colored anodized finish in charcoal grey, yellow, and turquoise with white frosted glass lens at top of diffuser
- diffuser with colored finish has inner white reflective coating
- ceiling canopy in anodized aluminum
- provided with 6 foot white electrical cord
- mounting to standard electrical junction boxes

Dome C/N 8 suspension

incandescent source

• 1x75W (E26/A19).....

Dome C/N 14 suspension

incandescent source

•1x100W (E26/A19).....