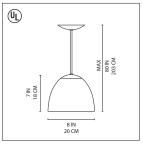

## Dome N 8-14 suspension Dome C 8-14 suspension

Ernesto Gismondi 2005

Suspension mounted luminaire providing direct and indirect incandescent or self ballasted fluorescent lighting.

- dome shaped diffuser in spun aluminum, available in two sizes: 8" and 14"
- diffuser in natural anodized aluminum finish with frosted glass lens at top, lens available in white, amber, indigo, and red, or diffuser in colored anodized finish in charcoal grey, yellow, and turquoise with white frosted glass lens at top of diffuser
- diffuser with colored finish has inner white reflective coating
- ceiling canopy in anodized aluminum
- provided with 6 foot white electrical cord
- mounting to standard electrical junction boxes

Dome C/N 8 suspension

incandescent source

• 1x75W (E26/A19).....

Dome C/N 14 suspension

incandescent source

•1x100W (E26/A19).....