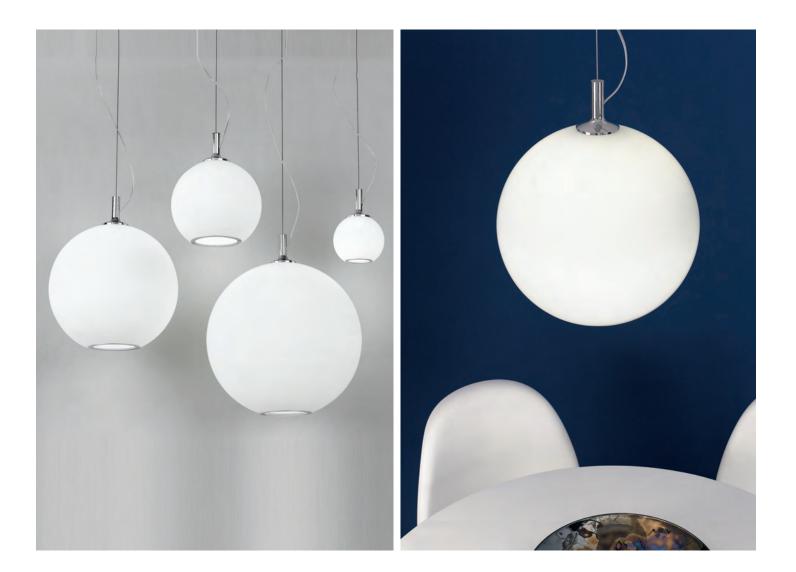

## Sphera 6-10-14-17 suspension

Peclar Nalbandian, Guy Burr 2006

Series of cable suspended luminaires for direct and diffused incandescent lighting.

- diffuser in etched white handblown glass with lower opening trim in chrome plated steel • diffuser support in polished chrome plated aluminum
- · ceiling canopy in chrome plated steel with stainless steel suspension cable and clear electrical cord
- mounting to standard electrical junction boxes