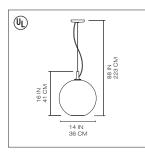

## Sphera 6-10-14-17 suspension

Peclar Nalbandian, Guy Burr 2006

Series of cable suspended luminaires for direct and diffused incandescent lighting.

- diffuser in etched white handblown glass with lower opening trim in chrome plated steel • diffuser support in polished chrome plated aluminum
- · ceiling canopy in chrome plated steel with stainless steel suspension cable and clear electrical cord
- mounting to standard electrical junction boxes

## Sphera 6 suspension

halogen source •1x60W (G9/T4). Sphera 10 suspension

incandescent source 

.

Sphera 14 suspension incandescent source •1x150W (E26/A21)...

Sphera 17 suspension incandescent source •1x150W (E26/A21)....