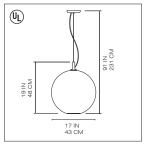

## Sphera 6-10-14-17 suspension

Peclar Nalbandian, Guy Burr 2006

Series of cable suspended luminaires for direct and diffused incandescent lighting.

- diffuser in etched white handblown glass with lower opening trim in chrome plated steel • diffuser support in polished chrome plated aluminum
- · ceiling canopy in chrome plated steel with stainless steel suspension cable and clear electrical cord
- mounting to standard electrical junction boxes

## Sphera 6 suspension

halogen source •1x60W (G9/T4). Sphera 10 suspension

incandescent source 

.

Sphera 14 suspension incandescent source •1x150W (E26/A21)...

Sphera 17 suspension incandescent source •1x150W (E26/A21)....