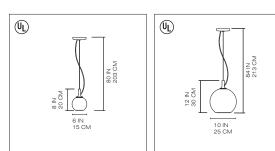

## Sphera 6-10-14-17 suspension

Peclar Nalbandian, Guy Burr 2006

Series of cable suspended luminaires for direct and diffused incandescent lighting.

- diffuser in etched white handblown glass with lower opening trim in chrome plated steel • diffuser support in polished chrome plated aluminum
- · ceiling canopy in chrome plated steel with stainless steel suspension cable and clear electrical cord
- mounting to standard electrical junction boxes

## Sphera 6 suspension

halogen source •1x60W (G9/T4). Sphera 10 suspension

incandescent source 

.

Sphera 14 suspension incandescent source •1x150W (E26/A21)...

Sphera 17 suspension incandescent source •1x150W (E26/A21)....