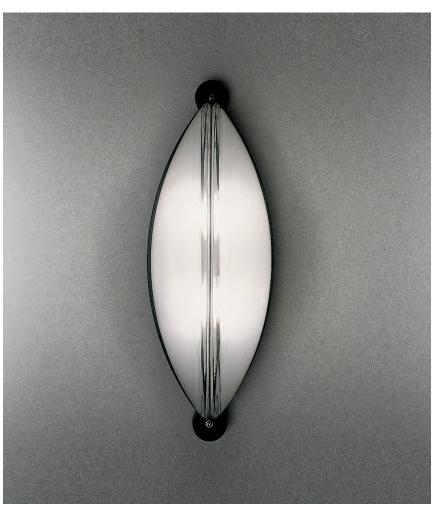

## Mitasi wall/ceiling

Ernesto Gismondi

Wall or ceiling mounted luminaire for diffused incandescent or fluorescent lighting, suitable for indoor and outdoor wet locations.

- body in die-cast aluminum with special, corrosion resistant, electrostatic powder coated finish in black
- diffuser in heavy, molded, white glass, internally sanded with clear center groove detail
- fully gasketed, with hardware in stainless steel
- optional inner shield in anodized aluminum for downward or upward light concentration
- wall mounting to 4" octagonal junction box
- · UL listed for wet locations