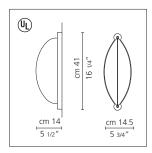

## Mitasi wall/ceiling

Ernesto Gismondi

Wall or ceiling mounted luminaire for diffused incandescent or fluorescent lighting, suitable for indoor and outdoor wet locations.

- body in die-cast aluminum with special, corrosion resistant, electrostatic powder coated finish in black
- diffuser in heavy, molded, white glass, internally sanded with clear center groove detail
- fully gasketed, with hardware in stainless steel
- optional inner shield in anodized aluminum for downward or upward light concentration
- wall mounting to 4" octagonal junction box
- · UL listed for wet locations