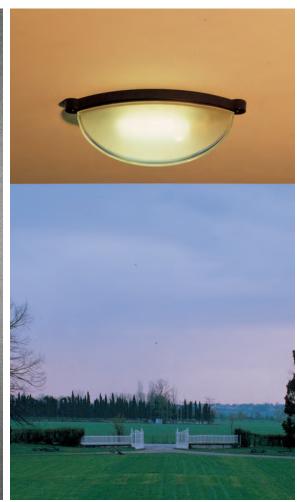

## Mitasi wall/ceiling

Ernesto Gismondi

Wall or ceiling mounted luminaire for diffused incandescent or fluorescent lighting, suitable for indoor and outdoor wet locations.

- body in die-cast aluminum with special, corrosion resistant, electrostatic powder coated finish in black
- diffuser in heavy, molded, white glass, internally sanded with clear center groove detail
- fully gasketed, with hardware in stainless steel
- optional inner shield in anodized aluminum for downward or upward light concentration
- wall mounting to 4" octagonal junction box
- · UL listed for wet locations