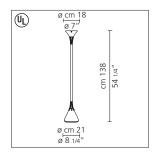

## Pipe suspension

Herzog & Demeuron

Ceiling mounted luminaire for adjustable direct and indirect fluorescent lighting.

- $\boldsymbol{\cdot}$  body structure in flexible steel tube with grey lacquered finish, enclosed in a translucent white silicon sleeve
- diffuser in molded translucent white polycarbonate with an incorporated anti-glare reflector in specular aluminum with micro-perforations for side emission of thin beams of light
- · concealed ceiling plate in white lacquered steel
- mounting to standard electrical junction boxes

Pipe suspension

compact fluorescent source
• 1x32W (GX24q-3)......

Compasso d'oro - ADI 2004 - Milan (Italy)

Included in the design Collection of the Museum of Modern Art New York (USA)