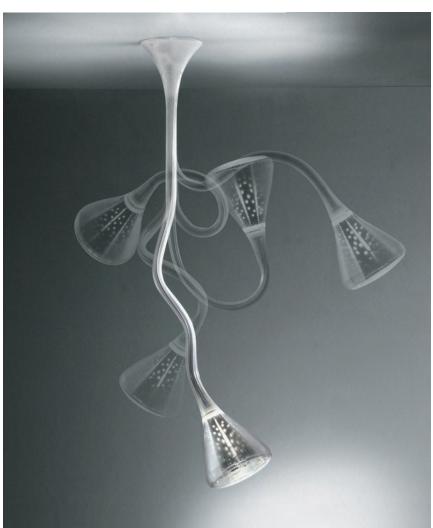

## Pipe suspension

Herzog & Demeuron

Ceiling mounted luminaire for adjustable direct and indirect fluorescent lighting.

- $\boldsymbol{\cdot}$  body structure in flexible steel tube with grey lacquered finish, enclosed in a translucent white silicon sleeve
- diffuser in molded translucent white polycarbonate with an incorporated anti-glare reflector in specular aluminum with micro-perforations for side emission of thin beams of light
- · concealed ceiling plate in white lacquered steel
- mounting to standard electrical junction boxes

Pipe suspension

compact fluorescent source
• 1x32W (GX24q-3)......

Compasso d'oro - ADI 2004 - Milan (Italy)

Included in the design Collection of the Museum of Modern Art New York (USA)