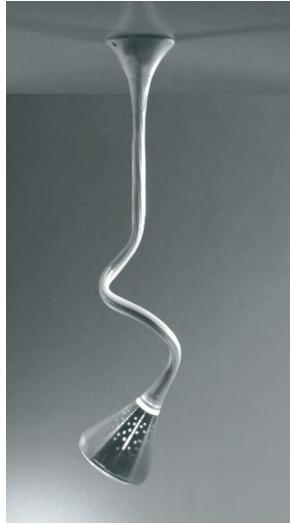

## Pipe suspension

Herzog & Demeuron

Ceiling mounted luminaire for adjustable direct and indirect fluorescent lighting.

- $\boldsymbol{\cdot}$  body structure in flexible steel tube with grey lacquered finish, enclosed in a translucent white silicon sleeve
- diffuser in molded translucent white polycarbonate with an incorporated anti-glare reflector in specular aluminum with micro-perforations for side emission of thin beams of light
- · concealed ceiling plate in white lacquered steel
- mounting to standard electrical junction boxes

Pipe suspension

compact fluorescent source
• 1x32W (GX24q-3)......

Compasso d'oro - ADI 2004 - Milan (Italy)

Included in the design Collection of the Museum of Modern Art New York (USA)