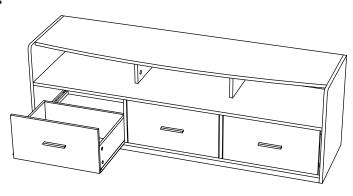

## step13

1. Carefully slide Drawers into unit and enjoy your quality piece of furniture.