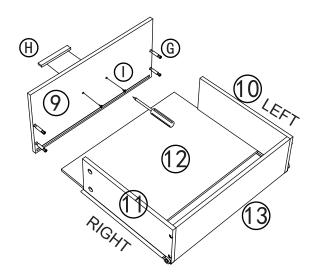

## step12

1. Slide Drawer Bottom Panel (12) into slots in Side Panel (10) and (11).

2. Attach Drawer
Cambolts (G) and Handle (H)
to the Drawer Front
Panel (9).

3. Attach Drawer Front Panel (9) to assembly, Making sure Bottom Panel slides into slot and gently tighten camlocks.