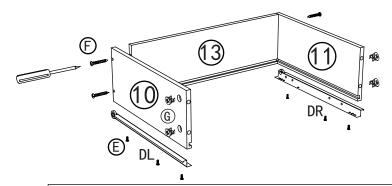

## step11

1. Fasten Drawer Side Panels (10) and (11) to Drawer Back Panel (13) using Long Screws (F) as shown.

2. Attach Drawer Camlocks (G) to Drawers Side Panels (10) and (11).

 $\mathsf{DL}$  (Attach to left drawer side panel)  $\mathsf{DR}$  (Attach to right drawer side panel)