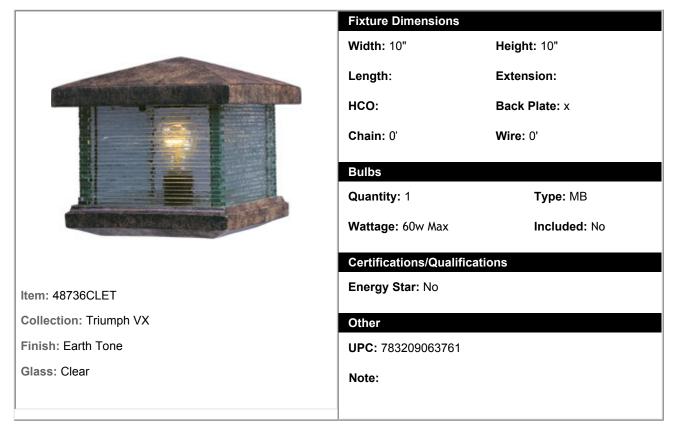

## 48736CLET - Triumph VX 1-Light Outdoor Deck Lantern

Maxim Lighting's Triumph VX Collection is made with Vivex, a material twice the strength of resin, is non-corrosive, UV resistant and backed with a 3-Year Limited Warranty. Triumph VX features our Earth Tone finish and Clear glass.