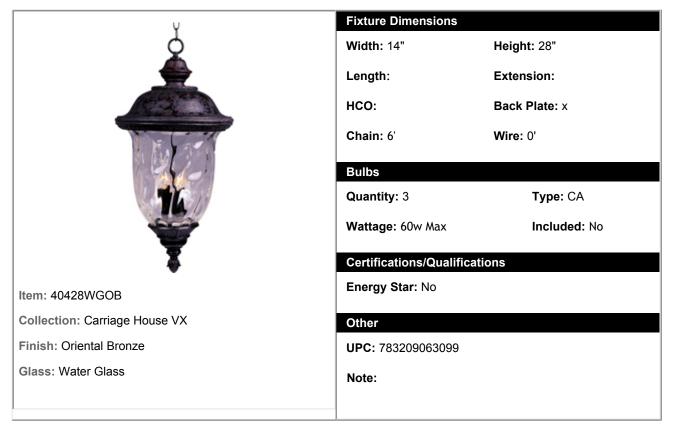

## 40428WGOB - Carriage House VX 3-Light Outdoor Hanging Lan

Maxim Lighting's Carriage House VX Collection is made with Vivex, a material twice the strength of resin, is non-corrosive, UV resistant and backed with a 3-Year Limited Warranty. Carriage House VX features our Oriental Bronze finish and Water Glass.