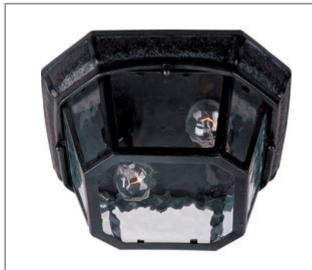

## 40269WGOB - Garden VX 2-Light Outdoor Ceiling Mount

Item: 40269WGOB

Collection: Garden VX

Finish: Oriental Bronze

Glass: Water Glass

Other

UPC: 783209063556

Note:

Maxim Lighting's Garden VX Collection is made with Vivex, a material twice the strength of resin, is non-corrosive, UV resistant and backed with a 3-Year Limited Warranty. Garden VX features our Oriental Bronze finish and Water Glass.