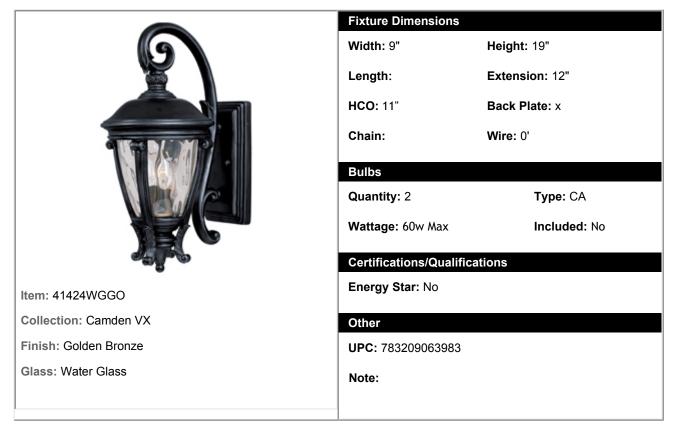

## 41424WGGO - Camden VX 2-Light Outdoor Wall Lantern

Maxim Lighting's Camden VX Collection is made with Vivex, a material twice the strength of resin, is non-corrosive, UV resistant and backed with a 3-Year Limited Warranty. Camden VX is available in our Black or Golden Bronze finish and our Water Glass.