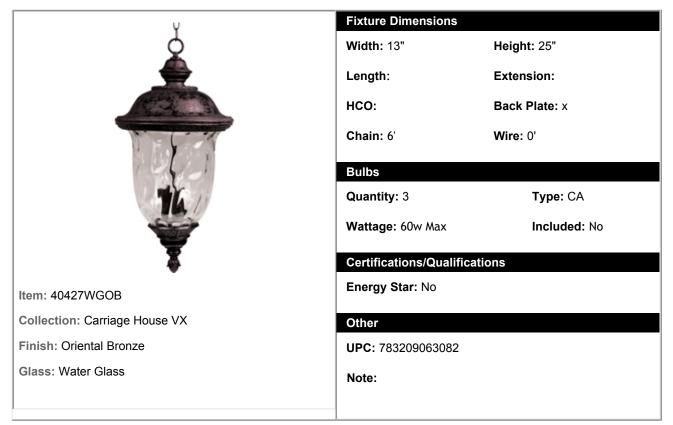

## 40427WGOB - Carriage House VX 3-Light Outdoor Hanging Lan

Maxim Lighting's Carriage House VX Collection is made with Vivex, a material twice the strength of resin, is non-corrosive, UV resistant and backed with a 3-Year Limited Warranty. Carriage House VX features our Oriental Bronze finish and Water Glass.