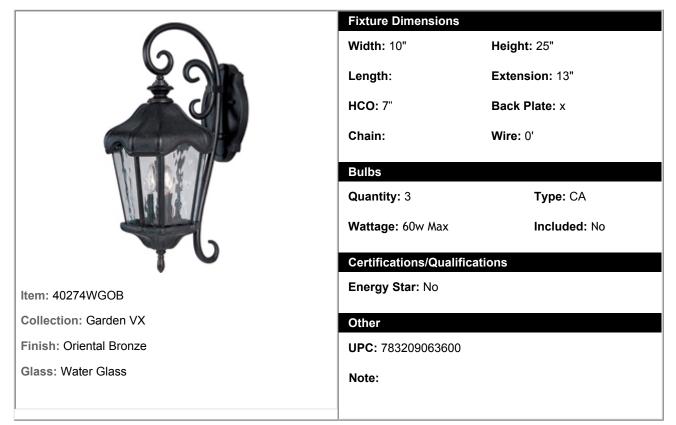

## 40274WGOB - Garden VX 3-Light Outdoor Wall Lantern

Maxim Lighting's Garden VX Collection is made with Vivex, a material twice the strength of resin, is non-corrosive, UV resistant and backed with a 3-Year Limited Warranty. Garden VX features our Oriental Bronze finish and Water Glass.