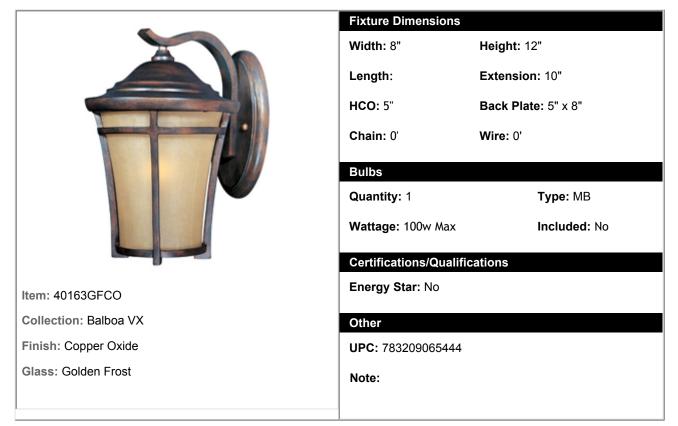

## 40163GFCO - Balboa VX 1-Light Outdoor Wall Lantern

Maxim Lighting's Balboa VX Collection is made with Vivex, a material twice the strength of resin, is non-corrosive, UV resistant and backed with a 3-Year Limited Warranty. Balboa VX features our Copper Oxide finish and Golden Frost glass.