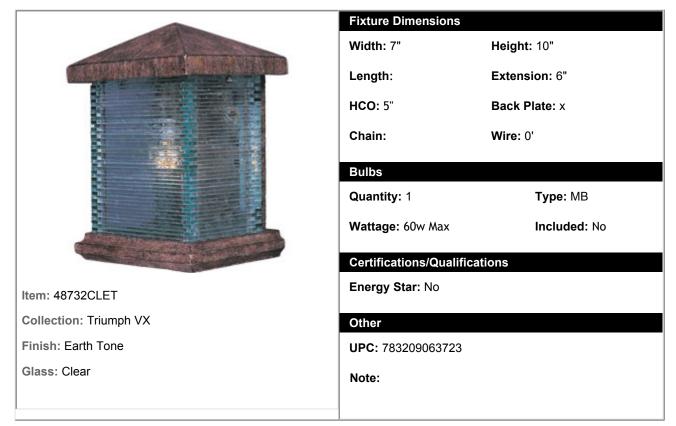

## 48732CLET - Triumph VX 1-Light Outdoor Wall Lantern

Maxim Lighting's Triumph VX Collection is made with Vivex, a material twice the strength of resin, is non-corrosive, UV resistant and backed with a 3-Year Limited Warranty. Triumph VX features our Earth Tone finish and Clear glass.