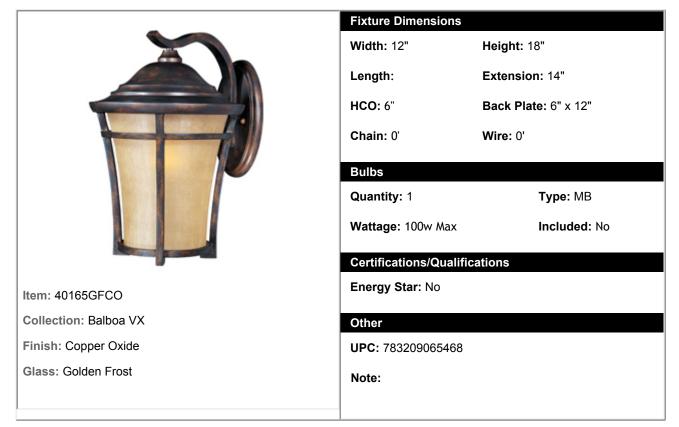

## 40165GFCO - Balboa VX 1-Light Outdoor Wall Lantern

Maxim Lighting's Balboa VX Collection is made with Vivex, a material twice the strength of resin, is non-corrosive, UV resistant and backed with a 3-Year Limited Warranty. Balboa VX features our Copper Oxide finish and Golden Frost glass.