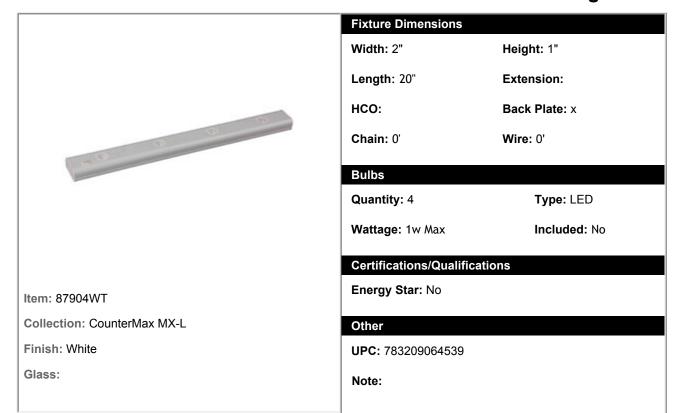

## 87904WT - CounterMax MX-L 20" LED Under Cabinet Light

This state-of-the-art LED light bar raises under cabinet lighting to a whole new level. The crisp white light illuminates without shadows, and its direct wire plug in and easy clip installation make the CounterMax MX-L Series under cabinet lighting convenient as well as beautiful.