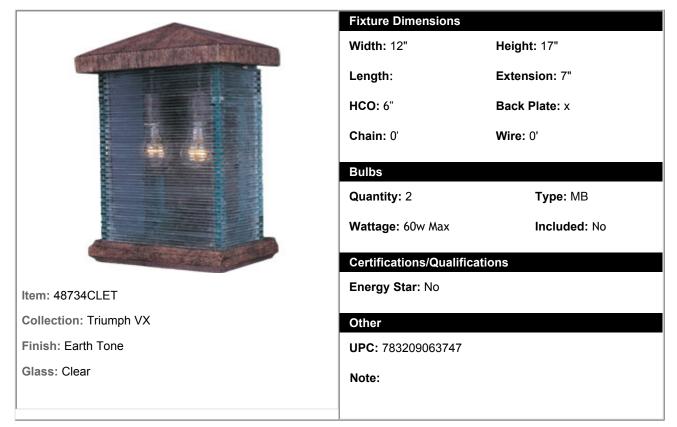

## 48734CLET - Triumph VX 2-Light Outdoor Wall Lantern

Maxim Lighting's Triumph VX Collection is made with Vivex, a material twice the strength of resin, is non-corrosive, UV resistant and backed with a 3-Year Limited Warranty. Triumph VX features our Earth Tone finish and Clear glass.