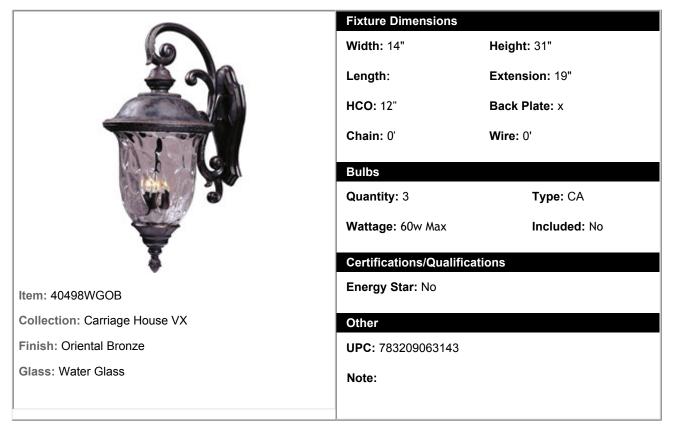

## 40498WGOB - Carriage House VX 3-Light Outdoor Wall Lantern

Maxim Lighting's Carriage House VX Collection is made with Vivex, a material twice the strength of resin, is non-corrosive, UV resistant and backed with a 3-Year Limited Warranty. Carriage House VX features our Oriental Bronze finish and Water Glass.