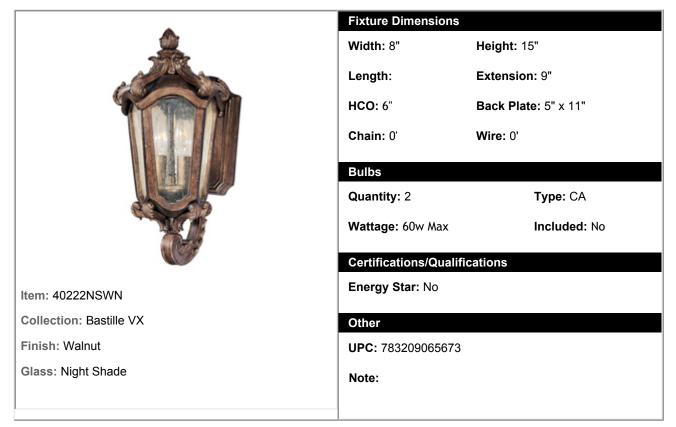

## 40222NSWN - Bastille VX 2-Light Outdoor Wall Lantern

Maxim Lighting's Bastille VX Collection is made with Vivex, a material twice the strength of resin, is non-corrosive, UV resistant and backed with a 3-Year Limited Warranty. Bastille VX features our Walnut finish and Night Shade glass.