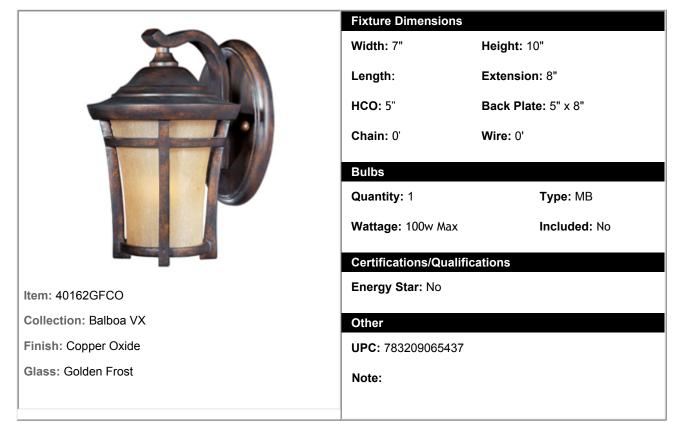

## 40162GFCO - Balboa VX 1-Light Outdoor Wall Lantern

Maxim Lighting's Balboa VX Collection is made with Vivex, a material twice the strength of resin, is non-corrosive, UV resistant and backed with a 3-Year Limited Warranty. Balboa VX features our Copper Oxide finish and Golden Frost glass.