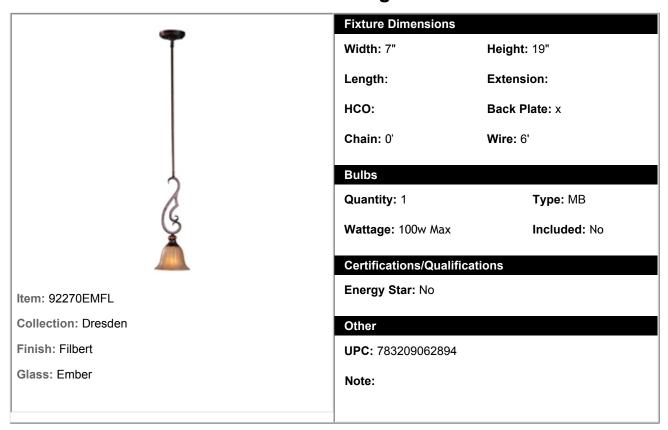

## 92270EMFL - Dresden 1-Light Mini Pendant

With Old World charm, Dresden's Flemish metalwork in Filbert finish gracefully curves around a center column of translucent antique glass, and its amber crystal pendants and candle-like lamps warm the room. Choose classic A-line shades or frosted Ember glass.